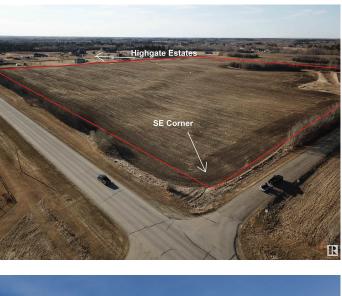

## \$1,100,000

0 Bedroom, 0.00 Bathroom, Rural on 39.88 Acres

None, Rural Parkland County, AB

40 Acres, rolling open land. Ideal site for your Estate Home or Hobby Farm. Great open rolling meadows, good soil suitable for Market Garden or good pasture to keep a few horses'. This property has COUNTY APPROVAL for a 12 Lot (2-acre parcels) re-subdivision, all ready to go to the next development step. This property is just a short 20 minute drive to west Edmonton or about the same to the International Airport. Devon is 5 minutes across the river. This area is in the Graminia Community School Area(k to 9), school is 2 km's west.

### Exterior

Exterior Features Commercial, Corner Lot, Rolling Land, Subdividable Lot