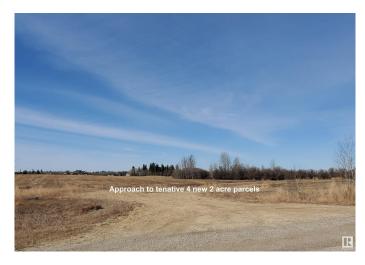

## \$1,100,000

0 Bedroom, 0.00 Bathroom, Rural on 39.88 Acres

None, Rural Parkland County, AB

40 Acres, rolling open land. Ideal site for your Estate Home or Hobby Farm. Great open rolling meadows, good soil suitable for Market Garden or good pasture to keep a few horses'. This property has COUNTY APPROVAL for a 12 Lot (2-acre parcels) re-subdivision, all ready to go to the next development step. This property is just a short 20 minute drive to west Edmonton or about the same to the International Airport. Devon is 5 minutes across the river. This area is in the Graminia Community School Area(k to 9), school is 2 km's west.