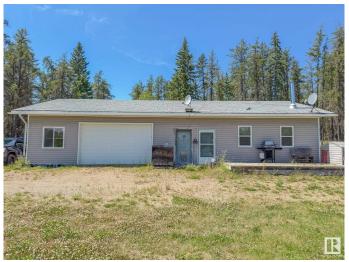

### \$199.900

1 Bedroom, 1.00 Bathroom, 768 sqft Rural on 4.80 Acres

None, Rural Bonnyville M.D., AB

Situated on a quiet road and surrounded by mature trees, this beautiful 4.80-acre property offers a perfect blend of comfort, space, and privacy. The heated oversized garage provides ample room for vehicles, tools, and projectsâ€"ideal for hobbyists, mechanics, or anyone in need of a warm, functional workspace year-round. Attached to the garage is a fully equipped living space featuring a full kitchen, in-suite laundry, a 3-piece bathroom, and a cozy wood stove. Whether used as a guest suite, rental opportunity, or private retreat, this space is both inviting and practical. With its tranquil setting and versatile layout, this property is a rare find for those seeking a rural lifestyle with modern conveniences.