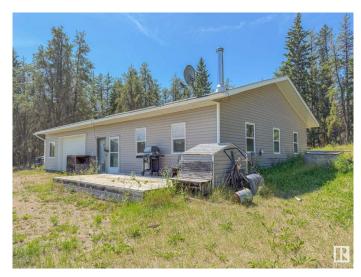

### \$199.900

1 Bedroom, 1.00 Bathroom, 768 sqft Rural on 4.80 Acres

None, Rural Bonnyville M.D., AB

Situated on a quiet road and surrounded by mature trees, this beautiful 4.80-acre property offers a perfect blend of comfort, space, and privacy. The heated oversized garage provides ample room for vehicles, tools, and projectsâ€"ideal for hobbyists, mechanics, or anyone in need of a warm, functional workspace year-round. Attached to the garage is a fully equipped living space featuring a full kitchen, in-suite laundry, a 3-piece bathroom, and a cozy wood stove. Whether used as a guest suite, rental opportunity, or private retreat, this space is both inviting and practical. With its tranquil setting and versatile layout, this property is a rare find for those seeking a rural lifestyle with modern conveniences.