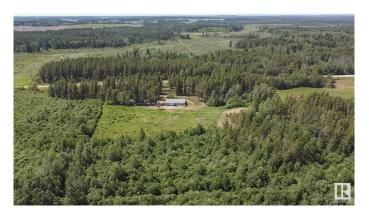

### \$199.900

1 Bedroom, 1.00 Bathroom, 768 sqft Rural on 4.80 Acres

None, Rural Bonnyville M.D., AB

Situated on a quiet road and surrounded by mature trees, this beautiful 4.80-acre property offers a perfect blend of comfort, space, and privacy. The heated oversized garage provides ample room for vehicles, tools, and projectsâ€"ideal for hobbyists, mechanics, or anyone in need of a warm, functional workspace year-round. Attached to the garage is a fully equipped living space featuring a full kitchen, in-suite laundry, a 3-piece bathroom, and a cozy wood stove. Whether used as a guest suite, rental opportunity, or private retreat, this space is both inviting and practical. With its tranquil setting and versatile layout, this property is a rare find for those seeking a rural lifestyle with modern conveniences.