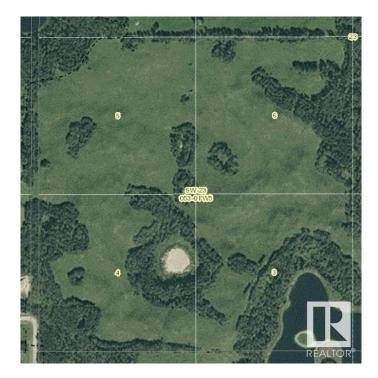

### \$1,295,000

0 Bedroom, 0.00 Bathroom, Rural on 159.87 Acres

None, Rural Parkland County, AB

This 160-acre sanctuary in the pristine Glory Hills presents a rare opportunity to create your own private estate and/or working ranch. Here, country living meets the convenience of being just 10 minutes northwest of Stony Plain. Rolling hills sweep down to a clear, spring-fed deep lake perfect for swimming, fishing, or paddling. With recently constructed, high quality fences, this quarter was used for cattle grazing last year. As the grazing area has included the open area of the 40 acres adjacent to the south, some additional fencing may be required to complete the separation of the two properties. The landscape is a picturesque mix of mature woodlands and sprawling meadows, offering several prime building sites for your dream homeâ€"each featuring panoramic views. Located at the dead end of RGE Road 12 amid sparse surrounding development, this property provides the ideal combination of accessibility and privacy.

## Exterior

Exterior Features Backs Onto Lake, Fenced, Rolling Land