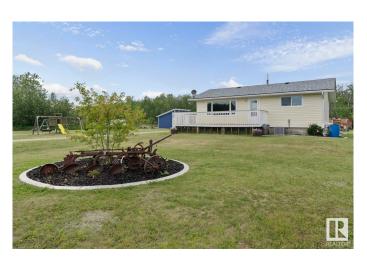

#### \$359,900

4 Bedroom, 2.00 Bathroom, 850 sqft Rural on 9.62 Acres

None, Rural Bonnyville M.D., AB

Welcome to your private retreat! This stunning, fully renovated home is set on 10 acres of mature, treed land, offering peace, privacy, and space to enjoy the outdoors.Inside, you'll find a bright and modern white kitchen, stylish new flooring throughout, and beautifully updated bathrooms on both levels. The home offers a functional layout with 4 bedroomsâ€"2 upstairs and 2 downâ€"making it perfect for families or guests. Recent major upgrades include a new roof (2023), central air conditioning (2024), and a newer furnace, ensuring comfort and efficiency for years to come. The property is beautifully landscaped and features several outbuildings, including a large shedâ€"perfect for storage, hobbies, or workshop space. If you're looking for move-in ready country living with modern updates and plenty of space to enjoy the outdoorsâ€"whether it's relaxing, entertaining, or exploringâ€"this property has it all

#### **Amenities**

Features Deck, Fire Pit

### **Exterior**

Exterior Wood

Exterior Features Treed Lot

Construction Wood

Foundation Concrete Perimeter