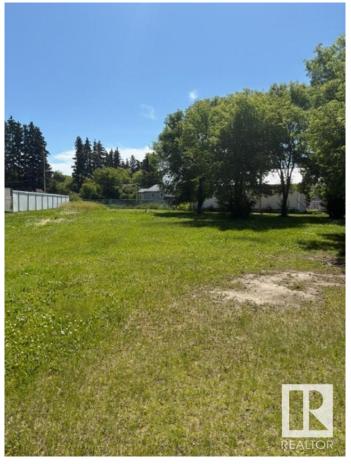

#### \$34,900

0 Bedroom, 0.00 Bathroom, Single Family on 0.00 Acres

Warburg, Warburg, AB

Irregular Pie Shaped Lot Situated In a Cul-De-Sac with Back Alley Access. Very Close to School, Parks, and Playgrounds. Mature Neighborhood with Trees Throughout.

#### Exterior

Exterior Features Back Lane, Flat Site, Fruit Trees/Shrubs, Landscaped, Playground Nearby, Schools, See Remarks