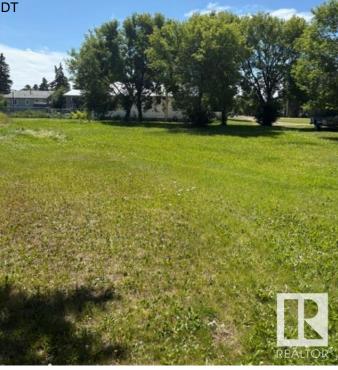

#### \$34,900

0 Bedroom, 0.00 Bathroom, Single Family on 0.00 Acres

Warburg, Warburg, AB

Irregular Pie Shaped Lot Situated In a Cul-De-Sac with Back Alley Access. Very Close to School, Parks, and Playgrounds. Mature Neighborhood with Trees Throughout.

#### Exterior

Exterior Features Back Lane, Flat Site, Fruit Trees/Shrubs, Landscaped, Playground Nearby, Schools, See Remarks