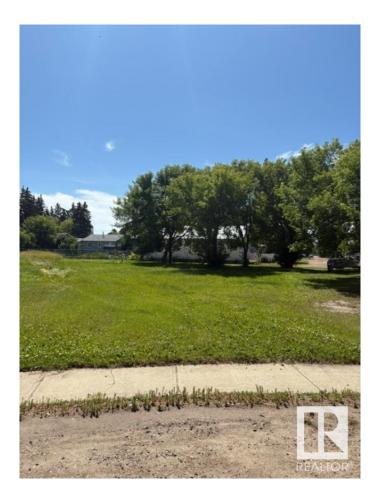

#### \$34,900

0 Bedroom, 0.00 Bathroom, Single Family on 0.00 Acres

Warburg, Warburg, AB

Irregular Pie Shaped Lot Situated In a Cul-De-Sac with Back Alley Access. Very Close to School, Parks, and Playgrounds. Mature Neighborhood with Trees Throughout.

#### Exterior

Exterior Features Back Lane, Flat Site, Fruit Trees/Shrubs, Landscaped, Playground Nearby, Schools, See Remarks