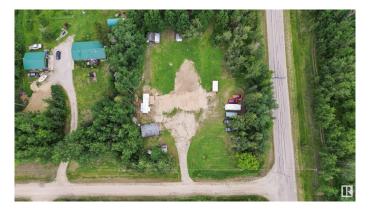

### \$229,900

0 Bedroom, 0.00 Bathroom, Rural on 3.00 Acres

Home Acres, Rural Lac Ste. Anne County, AB

BUILD YOUR DREAM HOME or enjoy a peaceful getaway on this beautifully cleared 3-acre corner lot in HOME ACRES near the LAKE Lac Ste Anne - just 1/4 mile to the water! Located in a quiet subdivision with flat, treed land, and re-landscaped. This property features trails ideal for off road vehicles and walking in mother nature! Already full serviced with a drilled well, holding tank(1800gal), pressure tank, natural gas and power. Bonus structures include a single insulated/heated garage, 2 sheds, and a well house-all wired for 220V and insulated, with a hot water heater ready to be connected. A 2008 31' camper with deck and a temporary Septic system is also included for immediate use. Two portable fire pits and a landscaped open area offer space to relax and plan your build. Don't miss this rare opportunity for year-round recreation or future development near the lake and Warwa kids Camp! Close to Darwell and Alberta Beach and only 35 minutes to Stony Plain!

#### Exterior

Exterior Features Corner Lot, Flat Site, Level Land, Private Setting, Treed Lot, See Remarks, Partially Fenced