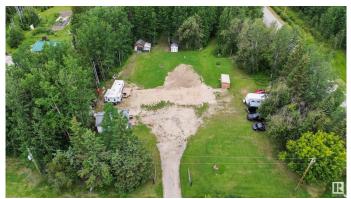

### \$229,900

0 Bedroom, 0.00 Bathroom, Rural on 3.00 Acres

Home Acres, Rural Lac Ste. Anne County, AB

BUILD YOUR DREAM HOME or enjoy a peaceful getaway on this beautifully cleared 3-acre corner lot in HOME ACRES near the LAKE Lac Ste Anne - just 1/4 mile to the water! Located in a quiet subdivision with flat, treed land, and re-landscaped. This property features trails ideal for off road vehicles and walking in mother nature! Already full serviced with a drilled well, holding tank(1800gal), pressure tank, natural gas and power. Bonus structures include a single insulated/heated garage, 2 sheds, and a well house-all wired for 220V and insulated, with a hot water heater ready to be connected. A 2008 31' camper with deck and a temporary Septic system is also included for immediate use. Two portable fire pits and a landscaped open area offer space to relax and plan your build. Don't miss this rare opportunity for year-round recreation or future development near the lake and Warwa kids Camp! Close to Darwell and Alberta Beach and only 35 minutes to Stony Plain!

#### Exterior

Exterior Features Corner Lot, Flat Site, Level Land, Private Setting, Treed Lot, See Remarks, Partially Fenced