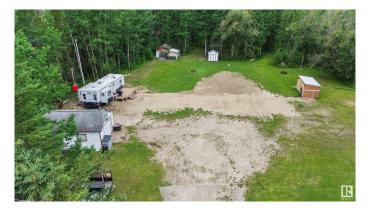

### \$229,900

0 Bedroom, 0.00 Bathroom, Rural on 3.00 Acres

Home Acres, Rural Lac Ste. Anne County, AB

BUILD YOUR DREAM HOME or enjoy a peaceful getaway on this beautifully cleared 3-acre corner lot in HOME ACRES near the LAKE Lac Ste Anne - just 1/4 mile to the water! Located in a quiet subdivision with flat, treed land, and re-landscaped. This property features trails ideal for off road vehicles and walking in mother nature! Already full serviced with a drilled well, holding tank(1800gal), pressure tank, natural gas and power. Bonus structures include a single insulated/heated garage, 2 sheds, and a well house-all wired for 220V and insulated, with a hot water heater ready to be connected. A 2008 31' camper with deck and a temporary Septic system is also included for immediate use. Two portable fire pits and a landscaped open area offer space to relax and plan your build. Don't miss this rare opportunity for year-round recreation or future development near the lake and Warwa kids Camp! Close to Darwell and Alberta Beach and only 35 minutes to Stony Plain!

#### Exterior

Exterior Features Corner Lot, Flat Site, Level Land, Private Setting, Treed Lot, See Remarks, Partially Fenced