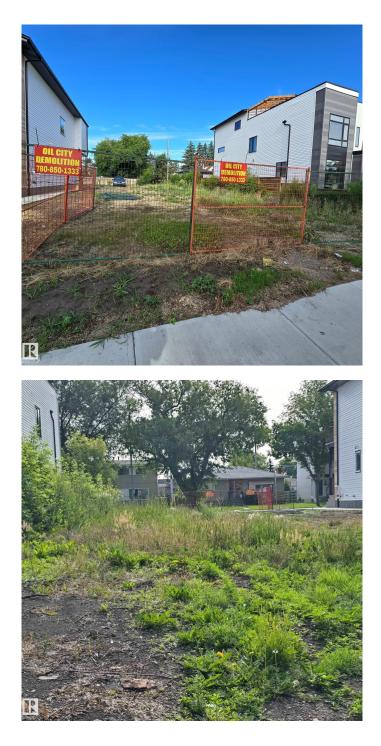

#### \$429,900

0 Bedroom, 0.00 Bathroom, Single Family on 0.00 Acres

Pleasantview (Edmonton), Edmonton, AB

Build in Popular Pleasantview! Exceptional opportunity to acquire a vacant infill lot with zoning potential to build a 6 unit multi family project (including basement ), ideal developers or investors Great opportunity on a 45.2 ft x 132 ft (5,966 sq ft) lot with back alley access, zoned 2.10 RS â€"Small Scale Residential. Ideal for your dream home or duplex! Located near U of A, Whyte Ave, Southgate Mall, schools, parks, and public transit. Quick access to Downtown. A solid investment in a well-established, high-demand area. Prime location. Don't miss out!

# Exterior

Exterior Features Back Lane, Flat Site, Playground Nearby, Schools, Shopping Nearby