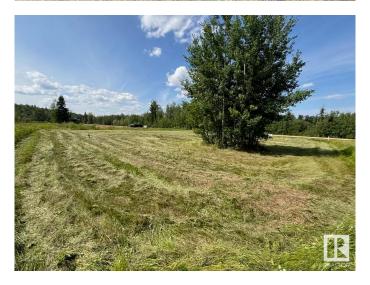

## \$35,500

0 Bedroom, 0.00 Bathroom, Single Family on 0.00 Acres

Faust, Faust, AB

This incredible 0.22+/- acre lot on POPLAR ST (adjoining MARINA WAY) is waiting for YOU! Located in the charming and friendly community of Faust, AB, on the South Shores of Lesser Slave Lake, approximately halfway between the major centres of Slave Lake and High Prairie, and at the centre of one of Alberta's most popular recreational areas! LESSER SLAVE LAKE is renowned for its amazing BOATING and FISHING!! MARINA WAY on POPLAR ST is a premium subdivision with easy access just off HIGHWAY 2 and only a minute from the MARINA and lakeshore/community amenities. The approach to the Lot is from 5 Ave, not from the Marina Way cul de sac, allowing more space for parking etc. This lot is ready for your development, has municipal water/sewer/power to lot line and has already been cleared. Need more space ..? THE LOT directly WEST is also FOR SALE (E4435683)