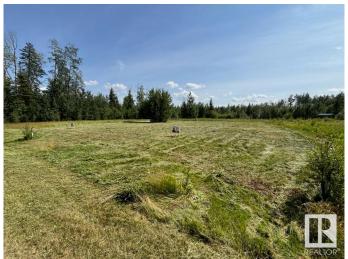

## \$35,500

0 Bedroom, 0.00 Bathroom, Single Family on 0.00 Acres

Faust, Faust, AB

This incredible 0.22+/- acre lot on POPLAR ST (adjoining MARINA WAY) is waiting for YOU! Located in the charming and friendly community of Faust, AB, on the South Shores of Lesser Slave Lake, approximately halfway between the major centres of Slave Lake and High Prairie, and at the centre of one of Alberta's most popular recreational areas! LESSER SLAVE LAKE is renowned for its amazing BOATING and FISHING!! MARINA WAY on POPLAR ST is a premium subdivision with easy access just off HIGHWAY 2 and only a minute from the MARINA and lakeshore/community amenities. The approach to the Lot is from 5 Ave, not from the Marina Way cul de sac, allowing more space for parking etc. This lot is ready for your development, has municipal water/sewer/power to lot line and has already been cleared. Need more space ..? THE LOT directly WEST is also FOR SALE (E4435683)