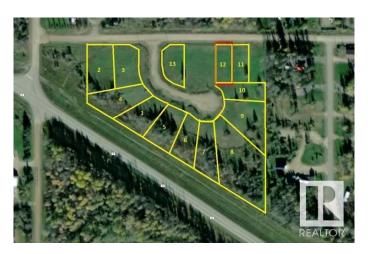

## \$35,500

0 Bedroom, 0.00 Bathroom, Single Family on 0.00 Acres

Faust, Faust, AB

This incredible 0.22+/- acre lot on POPLAR ST (adjoining MARINA WAY) is waiting for YOU! Located in the charming and friendly community of Faust, AB, on the South Shores of Lesser Slave Lake, approximately halfway between the major centres of Slave Lake and High Prairie, and at the centre of one of Alberta's most popular recreational areas! LESSER SLAVE LAKE is renowned for its amazing BOATING and FISHING!! MARINA WAY on POPLAR ST is a premium subdivision with easy access just off HIGHWAY 2 and only a minute from the MARINA and lakeshore/community amenities. The approach to the Lot is from 5 Ave, not from the Marina Way cul de sac, allowing more space for parking etc. This lot is ready for your development, has municipal water/sewer/power to lot line and has already been cleared. Need more space ..? THE LOT directly WEST is also FOR SALE (E4435683)

# **Community Information**

Address 20 5 Avenue

Area Faust
Subdivision Faust
City Faust

County ALBERTA

Province AB

Postal Code T0G 0X0