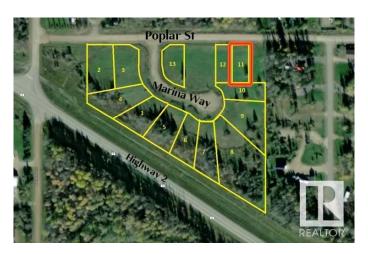

## \$35,500

0 Bedroom, 0.00 Bathroom, Single Family on 0.00 Acres

Faust, Faust, AB

This incredible 0.22+/- acre lot on POPLAR ST (adjoining MARINA WAY) is waiting for YOU! Located in the charming and friendly community of Faust, AB, on the South Shores of Lesser Slave Lake, approximately halfway between the major centres of Slave Lake and High Prairie, and at the centre of one of Alberta's most popular recreational areas! LESSER SLAVE LAKE is renowned for its amazing BOATING and FISHING!! MARINA WAY on POPLAR ST is a premium subdivision with easy access just off HIGHWAY 2 and only a minute from the MARINA and lakeshore/community amenities. The approach to the Lot is from 5 Ave, not from the Marina Way cul de sac, allowing more space for parking etc. This lot is ready for your development, has municipal water/sewer/power to lot line and has already been cleared. Need more space ..? THE LOT directly WEST is also FOR SALE (E4435679)