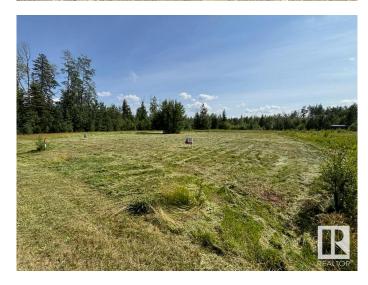

## \$35,500

0 Bedroom, 0.00 Bathroom, Single Family on 0.00 Acres

Faust, Faust, AB

This incredible 0.22+/- acre lot on POPLAR ST (adjoining MARINA WAY) is waiting for YOU! Located in the charming and friendly community of Faust, AB, on the South Shores of Lesser Slave Lake, approximately halfway between the major centres of Slave Lake and High Prairie, and at the centre of one of Alberta's most popular recreational areas! LESSER SLAVE LAKE is renowned for its amazing BOATING and FISHING!! MARINA WAY on POPLAR ST is a premium subdivision with easy access just off HIGHWAY 2 and only a minute from the MARINA and lakeshore/community amenities. The approach to the Lot is from 5 Ave, not from the Marina Way cul de sac, allowing more space for parking etc. This lot is ready for your development, has municipal water/sewer/power to lot line and has already been cleared. Need more space ..? THE LOT directly WEST is also FOR SALE (E4435679)