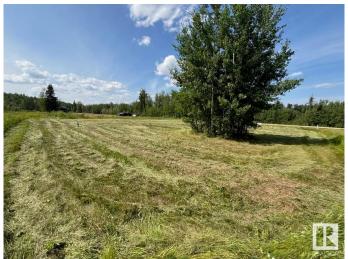

## \$35,500

0 Bedroom, 0.00 Bathroom, Single Family on 0.00 Acres

Faust, Faust, AB

This incredible 0.22+/- acre lot on POPLAR ST (adjoining MARINA WAY) is waiting for YOU! Located in the charming and friendly community of Faust, AB, on the South Shores of Lesser Slave Lake, approximately halfway between the major centres of Slave Lake and High Prairie, and at the centre of one of Alberta's most popular recreational areas! LESSER SLAVE LAKE is renowned for its amazing BOATING and FISHING!! MARINA WAY on POPLAR ST is a premium subdivision with easy access just off HIGHWAY 2 and only a minute from the MARINA and lakeshore/community amenities. The approach to the Lot is from 5 Ave, not from the Marina Way cul de sac, allowing more space for parking etc. This lot is ready for your development, has municipal water/sewer/power to lot line and has already been cleared. Need more space ..? THE LOT directly WEST is also FOR SALE (E4435679)