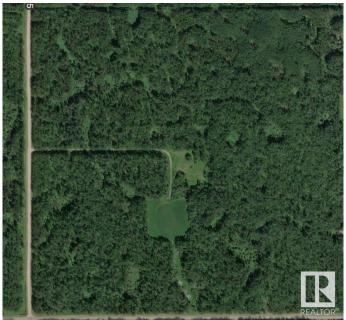

## \$219,900

0 Bedroom, 0.00 Bathroom, Rural on 40.03 Acres

None, Rural Lac Ste. Anne County, AB

AMAZING VALUE. Dream property one mile away from Lac St. Anne Lake. 40.03 acres mostly treed very private. Parcel already has a gate and driveway development. Great location close to highway 43 and Ross Haven. Build a cabin , build a house or make a recreational area. Close to the lake which has great all year round fishing. Vendor financing available

### **Exterior**

Exterior Features Boating, Private Setting, Treed Lot