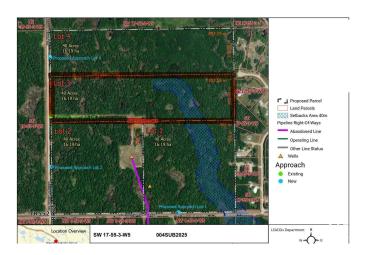

## \$219,900

0 Bedroom, 0.00 Bathroom, Rural on 40.03 Acres

None, Rural Lac Ste. Anne County, AB

AMAZING VALUE. Dream property one mile away from Lac St. Anne Lake. 40.03 acres mostly treed very private. Parcel already has a gate and driveway development. Great location close to highway 43 and Ross Haven. Build a cabin , build a house or make a recreational area. Close to the lake which has great all year round fishing. Vendor financing available

### **Essential Information**

MLS® # E4447000

Price \$219,900

Bathrooms 0.00 Acres 40.03

Type Rural

Sub-Type Vacant Lot/Land

Status Active