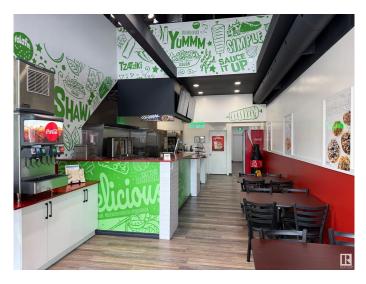

### \$195,000

0 Bedroom, 0.00 Bathroom, Business on 0.00 Acres

Strathcona, Edmonton, AB

High-traffic location with exceptional visibility in one of Edmonton's most vibrant and sought-after commercial areas. Established franchise brand with strong community recognition. Fully fixtured turnkey operation – ready for new ownership with minimal transition time. Strong sales history with potential to grow under hands-on ownership. Surrounded by retail, hospitality, and nightlife – ideal for both daytime and late-night business. Includes all leasehold improvements & equipment Ideal For: Entrepreneurs looking to own a profitable quick-service restaurant. Investors seeking a reputable franchise opportunity in a dynamic urban market. Family-run or owner-operator setups wanting to leverage the foot traffic of Whyte Avenue.