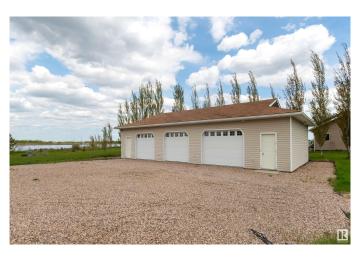

### \$194,900

0 Bedroom, 0.00 Bathroom, Rural on 1.17 Acres

Emerald Lake Estates, Rural Bonnyville M.D., AB

Build your dream home here or have your own private MAN CAVE! A 2005 built, 30x60 triple garage is already in place With heat and Power. Level site, with approach in place and great view of the pond in your back yard. All less then 2 kms from town. Start building!