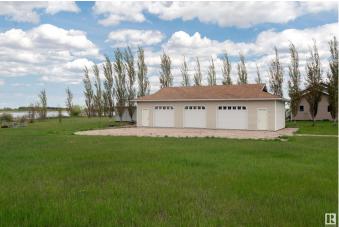

### \$194,900

0 Bedroom, 0.00 Bathroom, Rural on 1.17 Acres

Emerald Lake Estates, Rural Bonnyville M.D., AB

Build your dream home here or have your own private MAN CAVE! A 2005 built, 30x60 triple garage is already in place With heat and Power. Level site, with approach in place and great view of the pond in your back yard. All less then 2 kms from town. Start building!