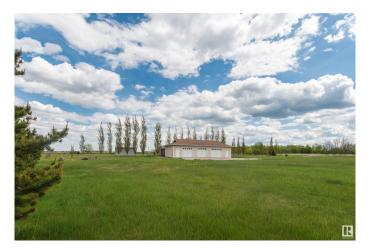

### \$194,900

0 Bedroom, 0.00 Bathroom, Rural on 1.17 Acres

Emerald Lake Estates, Rural Bonnyville M.D., AB

Build your dream home here or have your own private MAN CAVE! A 2005 built, 30x60 triple garage is already in place With heat and Power. Level site, with approach in place and great view of the pond in your back yard. All less then 2 kms from town. Start building!