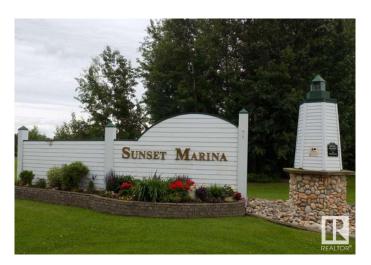

#### \$100,000

0 Bedroom, 0.00 Bathroom, Rural on 0.16 Acres

Sunset Harbour, Rural Wetaskiwin County, AB

Wonderful Lake lot on Pigeon Lake that backs onto the lake located on a cul-de-sac. Private marina with boat launch, playground, tennis court, basket ball area, Year round living, at it's finest! Close to all amenities and only 1 hour from west Edmonton. If you enjoy fishing/Ice fishing, tennis, golf, snowmobiling, quadding or just relaxing at the lake, this is the place for you!

## **Exterior**

Exterior Features Backs Onto Lake, Boating, Cul-De-Sac, Gated Community, Golf Nearby,

Lake View, No Back Lane, Paved Lane, Playground Nearby, Shopping

Nearby