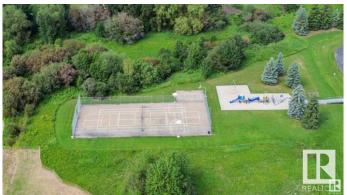

#### \$100,000

0 Bedroom, 0.00 Bathroom, Rural on 0.16 Acres

Sunset Harbour, Rural Wetaskiwin County, AB

Wonderful Lake lot on Pigeon Lake that backs onto the lake located on a cul-de-sac. Private marina with boat launch, playground, tennis court, basket ball area, Year round living, at it's finest! Close to all amenities and only 1 hour from west Edmonton. If you enjoy fishing/Ice fishing, tennis, golf, snowmobiling, quadding or just relaxing at the lake, this is the place for you!

## **Exterior**

Exterior Features Backs Onto Lake, Boating, Cul-De-Sac, Gated Community, Golf Nearby,

Lake View, No Back Lane, Paved Lane, Playground Nearby, Shopping

Nearby