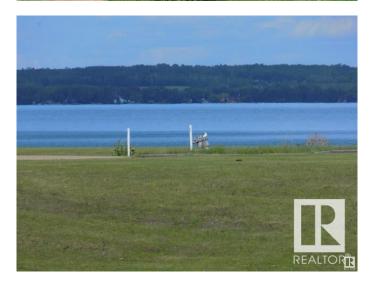

#### \$100,000

0 Bedroom, 0.00 Bathroom, Rural on 0.16 Acres

Sunset Harbour, Rural Wetaskiwin County, AB

Wonderful Lake lot on Pigeon Lake that backs onto the lake located on a cul-de-sac. Private marina with boat launch, playground, tennis court, basket ball area, Year round living, at it's finest! Close to all amenities and only 1 hour from west Edmonton. If you enjoy fishing/Ice fishing, tennis, golf, snowmobiling, quadding or just relaxing at the lake, this is the place for you!

## **Exterior**

Exterior Features Backs Onto Lake, Boating, Cul-De-Sac, Gated Community, Golf Nearby,

Lake View, No Back Lane, Paved Lane, Playground Nearby, Shopping

Nearby