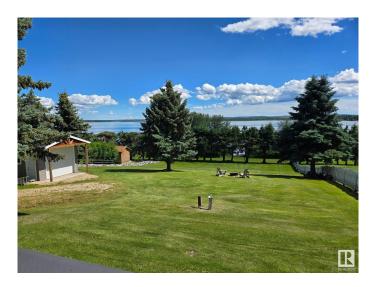

### \$289,000

0 Bedroom, 0.00 Bathroom, Rural on 0.54 Acres

Hiland View, Rural Wetaskiwin County, AB

LAKEFRONT ON BUCK LAKE! Beautiful lakefront property in the highly desired community of Hiland View Estates. Surround yourself with trees and water on this gently sloping lot, tucked away at the end of a cul-de-sac. Enjoy tranquility of privacy along with being fully serviced with electricity, water well and septic tank. This turnkey property includes a 2011 North Ridge 30ft 5th Wheel trailer with dual slides, 14 X 16 deck, one 12 x 16ft fully finished shed with 8ft door and 4ft overhang, one 8 x 12ft shed, 120ft of roll-in aluminum dock and 1 vertical aluminum 2000lb boat hoist. Perfect for a walkout home this property could be the backdrop of your family's best memories for years to come; winters with freshly fallen snow, summers lounging by the water, or enjoy paddle-boarding, water sports, having fires with the family, going on long walks or fishing on the lake. Very few lakefront lots available so don't wait to view!

## **Exterior**

Exterior Features Backs Onto Lake, Boating, Cul-De-Sac, Hillside, Lake Access Property,

Lake View, Recreation Use, Waterfront Property