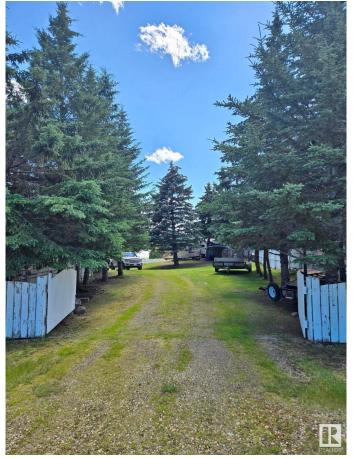

### \$289,000

0 Bedroom, 0.00 Bathroom, Rural on 0.54 Acres

Hiland View, Rural Wetaskiwin County, AB

LAKEFRONT ON BUCK LAKE! Beautiful lakefront property in the highly desired community of Hiland View Estates. Surround yourself with trees and water on this gently sloping lot, tucked away at the end of a cul-de-sac. Enjoy tranquility of privacy along with being fully serviced with electricity, water well and septic tank. This turnkey property includes a 2011 North Ridge 30ft 5th Wheel trailer with dual slides, 14 X 16 deck, one 12 x 16ft fully finished shed with 8ft door and 4ft overhang, one 8 x 12ft shed, 120ft of roll-in aluminum dock and 1 vertical aluminum 2000lb boat hoist. Perfect for a walkout home this property could be the backdrop of your family's best memories for years to come; winters with freshly fallen snow, summers lounging by the water, or enjoy paddle-boarding, water sports, having fires with the family, going on long walks or fishing on the lake. Very few lakefront lots available so don't wait to view!

## **Exterior**

Exterior Features Backs Onto Lake, Boating, Cul-De-Sac, Hillside, Lake Access Property,

Lake View, Recreation Use, Waterfront Property