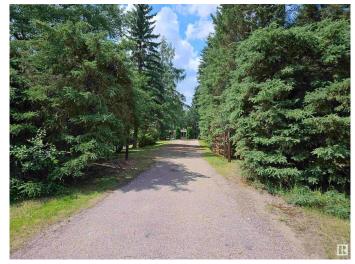

### \$249,500

3 Bedroom, 1.00 Bathroom, 1,130 sqft Rural on 6.36 Acres

None, Rural St. Paul County, AB

"Nestle in the Trees" Thinking Privacy? Thinking Wilderness? Want to garden? This simply amazing property checks those boxes. 6.36 acres +/- of picturesque beauty located about 25 kms south of St.Paul, along Secondary Highway 881, complete with a 3 bedroom mobile home/addition, a double garage with an attached carport at one end of the garage & a super cool work/hobby area at the front end of the garage. Landscaped with a natural stand of trees offers privacy plus a flower garden that you would love & a family vegetable garden to grow those healthy & yummy veggies. Walking trailers throughout the property. Home also has two wood stoves for added comfort. A great acreage to build your dream home on.

#### **Exterior**

Exterior Features Backs Onto Park/Trees, Fruit Trees/Shrubs, Landscaped, Private

Setting, Sloping Lot, Treed Lot, Vegetable Garden

Foundation Block