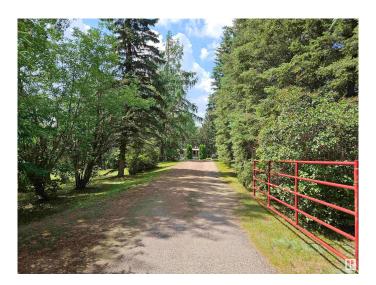

### \$249,500

3 Bedroom, 1.00 Bathroom, 1,130 sqft Rural on 6.36 Acres

None, Rural St. Paul County, AB

"Nestle in the Trees" Thinking Privacy? Thinking Wilderness? Want to garden? This simply amazing property checks those boxes. 6.36 acres +/- of picturesque beauty located about 25 kms south of St.Paul, along Secondary Highway 881, complete with a 3 bedroom mobile home/addition, a double garage with an attached carport at one end of the garage & a super cool work/hobby area at the front end of the garage. Landscaped with a natural stand of trees offers privacy plus a flower garden that you would love & a family vegetable garden to grow those healthy & yummy veggies. Walking trailers throughout the property. Home also has two wood stoves for added comfort. A great acreage to build your dream home on.

#### **Exterior**

Exterior Features Backs Onto Park/Trees, Fruit Trees/Shrubs, Landscaped, Private

Setting, Sloping Lot, Treed Lot, Vegetable Garden

Foundation Block