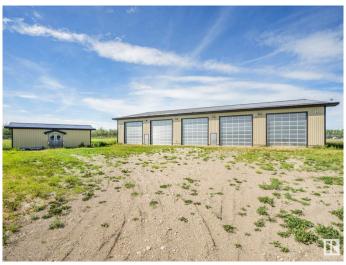

## \$0

0 Bedroom, 0.00 Bathroom, Industrial on 0.00 Acres

None, St. Albert, AB

Located on 121 acres in the northwest part of St. Albert, this exceptional investment property offers two high-quality industrial buildings with flexible leasing options. Built with durability and functionality in mind, both structures feature solid concrete floors, 3-phase power, radiant heat, and metal exteriors. The first building, constructed in 2010, spans 6,000 square feet and includes three oversized 14x16 overhead doorsâ€"ideal for equipment access and heavy-duty operations. The second building, completed in 2011, offers 9,600 square feet of space and is equipped with five matching 14x16 overhead doors. Both buildings showcase high-quality construction and are well-suited for a range of commercial or farming uses. The surrounding yard space is secured with frost fencing and includes additional fencing suitable for hobby livestock. The entire property is fully enclosed, providing added security and clear boundaries. With the option to lease one or both buildings.

## **Exterior**

Exterior Metal, Steel Frame Construction Metal, Steel Frame