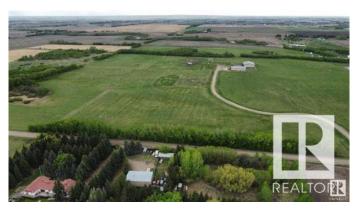

## \$0

0 Bedroom, 0.00 Bathroom, Industrial on 0.00 Acres

None, St. Albert, AB

Located on 121 acres in the northwest part of St. Albert, this exceptional investment property offers two high-quality industrial buildings with flexible leasing options. Built with durability and functionality in mind, both structures feature solid concrete floors, 3-phase power, radiant heat, and metal exteriors. The first building, constructed in 2010, spans 6,000 square feet and includes three oversized 14x16 overhead doorsâ€"ideal for equipment access and heavy-duty operations. The second building, completed in 2011, offers 9,600 square feet of space and is equipped with five matching 14x16 overhead doors. Both buildings showcase high-quality construction and are well-suited for a range of commercial or farming uses. The surrounding yard space is secured with frost fencing and includes additional fencing suitable for hobby livestock. The entire property is fully enclosed, providing added security and clear boundaries. With the option to lease one or both buildings.