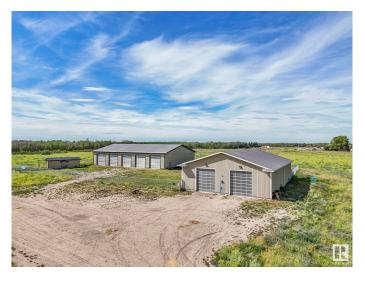

## \$0

0 Bedroom, 0.00 Bathroom, Industrial on 0.00 Acres

None, St. Albert, AB

Located on 121 acres in the northwest part of St. Albert, this exceptional investment property offers two high-quality industrial buildings with flexible leasing options. Built with durability and functionality in mind, both structures feature solid concrete floors, 3-phase power, radiant heat, and metal exteriors. The first building, constructed in 2010, spans 6,000 square feet and includes three oversized 14x16 overhead doorsâ€"ideal for equipment access and heavy-duty operations. The second building, completed in 2011, offers 9,600 square feet of space and is equipped with five matching 14x16 overhead doors. Both buildings showcase high-quality construction and are well-suited for a range of commercial or farming uses. The surrounding yard space is secured with frost fencing and includes additional fencing suitable for hobby livestock. The entire property is fully enclosed, providing added security and clear boundaries. With the option to lease one or both buildings.

## **Exterior**

Exterior Metal, Steel Frame Construction Metal, Steel Frame