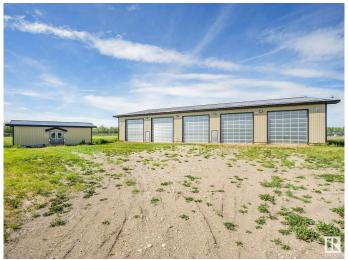

#### \$0

0 Bedroom, 0.00 Bathroom, Industrial on 0.00 Acres

Annexation Lands, St. Albert, AB

Located on 121 acres in the northwest part of St. Albert, this exceptional investment property offers two high-quality industrial buildings with flexible leasing options. Built with durability and functionality in mind, both structures feature solid concrete floors, 3-phase power, radiant heat, and metal exteriors. The first building, constructed in 2010, spans 6,000 square feet and includes three oversized 14x16 overhead doorsâ€"ideal for equipment access and heavy-duty operations. The second building, completed in 2011, offers 9,600 square feet of space and is equipped with five matching 14x16 overhead doors. Both buildings showcase high-quality construction and are well-suited for a range of commercial or farming uses. The surrounding yard space is secured with frost fencing and includes additional fencing suitable for hobby livestock. The entire property is fully enclosed, providing added security and clear boundaries. With the option to lease one or both buildings.