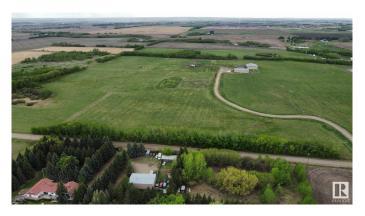

#### \$0

0 Bedroom, 0.00 Bathroom, Industrial on 0.00 Acres

Annexation Lands, St. Albert, AB

Located on 121 acres in the northwest part of St. Albert, this exceptional investment property offers two high-quality industrial buildings with flexible leasing options. Built with durability and functionality in mind, both structures feature solid concrete floors, 3-phase power, radiant heat, and metal exteriors. The first building, constructed in 2010, spans 6,000 square feet and includes three oversized 14x16 overhead doorsâ€"ideal for equipment access and heavy-duty operations. The second building, completed in 2011, offers 9,600 square feet of space and is equipped with five matching 14x16 overhead doors. Both buildings showcase high-quality construction and are well-suited for a range of commercial or farming uses. The surrounding yard space is secured with frost fencing and includes additional fencing suitable for hobby livestock. The entire property is fully enclosed, providing added security and clear boundaries. With the option to lease one or both buildings.