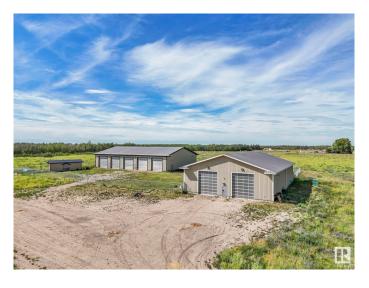

#### \$0

0 Bedroom, 0.00 Bathroom, Industrial on 0.00 Acres

Annexation Lands, St. Albert, AB

Located on 121 acres in the northwest part of St. Albert, this exceptional investment property offers two high-quality industrial buildings with flexible leasing options. Built with durability and functionality in mind, both structures feature solid concrete floors, 3-phase power, radiant heat, and metal exteriors. The first building, constructed in 2010, spans 6,000 square feet and includes three oversized 14x16 overhead doorsâ€"ideal for equipment access and heavy-duty operations. The second building, completed in 2011, offers 9,600 square feet of space and is equipped with five matching 14x16 overhead doors. Both buildings showcase high-quality construction and are well-suited for a range of commercial or farming uses. The surrounding yard space is secured with frost fencing and includes additional fencing suitable for hobby livestock. The entire property is fully enclosed, providing added security and clear boundaries. With the option to lease one or both buildings.