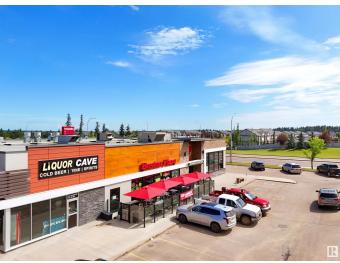

#### \$0

0 Bedroom, 0.00 Bathroom, Retail on 0.00 Acres

Spruce Ridge, Spruce Grove, AB

Prime Location | High Visibility | Excellent Accessibility. Now leasing 1975 Sq Ft retail in Spruce Grove, located on Jennifer Heilway. Neighbouring tenants include: Tri Wellness Professional Building (GP clinic), Aerials Gymnastics, Boston Pizza, Boardwalk Burgers & Fries, Tutti Frutti, Subway and Brooklyn Tomato and Barber Shop.