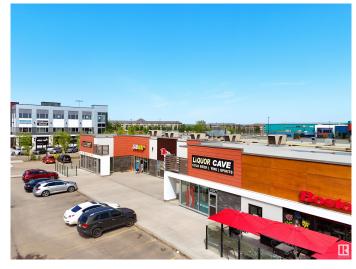

#### \$0

0 Bedroom, 0.00 Bathroom, Retail on 0.00 Acres

Spruce Ridge, Spruce Grove, AB

Prime Location | High Visibility | Excellent Accessibility. Now leasing 1975 Sq Ft retail in Spruce Grove, located on Jennifer Heilway. Neighbouring tenants include: Tri Wellness Professional Building (GP clinic), Aerials Gymnastics, Boston Pizza, Boardwalk Burgers & Fries, Tutti Frutti, Subway and Brooklyn Tomato and Barber Shop.