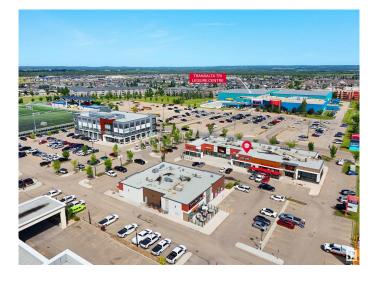

#### \$0

0 Bedroom, 0.00 Bathroom, Retail on 0.00 Acres

Spruce Ridge, Spruce Grove, AB

Prime Location | High Visibility | Excellent Accessibility. Now leasing 1975 Sq Ft retail in Spruce Grove, located on Jennifer Heilway. Neighbouring tenants include: Tri Wellness Professional Building (GP clinic), Aerials Gymnastics, Boston Pizza, Boardwalk Burgers & Fries, Tutti Frutti, Subway and Brooklyn Tomato and Barber Shop.

# **Community Information**

| Address     | 205 Jennifer Heil Way |
|-------------|-----------------------|
| Area        | Spruce Grove          |
| Subdivision | Spruce Ridge          |
| City        | Spruce Grove          |
| County      | ALBERTA               |
| Province    | AB                    |
| Postal Code | T7X 0T3               |