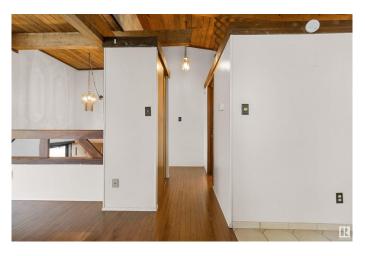

#### \$159,900

2 Bedroom, 1.00 Bathroom, 465 sqft Condo / Townhouse on 0.00 Acres

Lee Ridge, Edmonton, AB

Wonderfully maintained 2 BR/1 Bath Bi-Level Half Duplex in Lee Ridge. The Main Floor is adorned with an open-beam vaulted cedar ceiling, wood-burning fireplace in the Living Room, Dining Room with hardwood floor throughout, kitchen with Fridge, Stove and Dishwasher and a 4 piece bathroom. Leading from the Dining Room is the door to the South Facing deck overlooking the private park space. Downstairs are 2 good size bedrooms and the Washer and Dryer. Additional features is the energized parking stall right outside of the front door. The location of this complex is perfect - close to Grey Nuns Hospitalm Costco, Edmonton South Common.

## Interior

Appliances Dryer, Refrigerator, Stove-Electric, Washer

Heating Forced Air-1, Natural Gas

Fireplace Yes

Fireplaces Corner, Mantel

Stories 2

Has Basement Yes

Basement Full, Finished