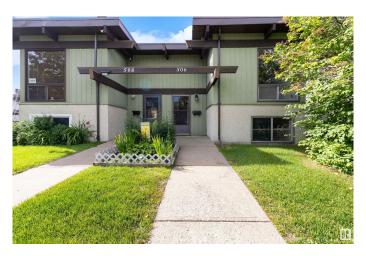

#### \$159,900

2 Bedroom, 1.00 Bathroom, 465 sqft Condo / Townhouse on 0.00 Acres

Lee Ridge, Edmonton, AB

Wonderfully maintained 2 BR/1 Bath Bi-Level Half Duplex in Lee Ridge. The Main Floor is adorned with an open-beam vaulted cedar ceiling, wood-burning fireplace in the Living Room, Dining Room with hardwood floor throughout, kitchen with Fridge, Stove and Dishwasher and a 4 piece bathroom. Leading from the Dining Room is the door to the South Facing deck overlooking the private park space. Downstairs are 2 good size bedrooms and the Washer and Dryer. Additional features is the energized parking stall right outside of the front door. The location of this complex is perfect - close to Grey Nuns Hospitalm Costco, Edmonton South Common.

#### **Essential Information**

MLS® # E4447198 Price \$159,900

Bedrooms 2 Bathrooms 1.00

Full Baths 1

Square Footage 465
Acres 0.00
Year Built 1975

Type Condo / Townhouse

Sub-Type Half Duplex

Style Bi-Level Status Active

# **Community Information**

Address 506 Lee Ridge Road

Area Edmonton
Subdivision Lee Ridge
City Edmonton
County ALBERTA

Province AB

Postal Code T6K 2K3