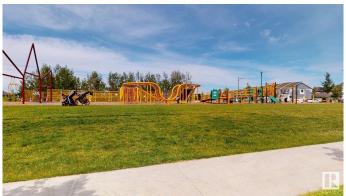

# **Exterior**

Exterior Wood, Vinyl

Exterior Features Corner Lot, Playground Nearby, Shopping Nearby, Partially Fenced

Roof Asphalt Shingles

Construction Wood, Vinyl

Foundation Concrete Perimeter