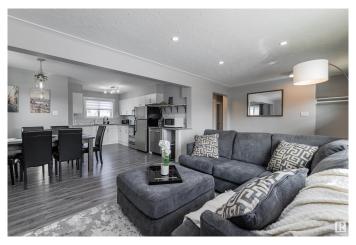

#### \$499.888

5 Bedroom, 2.00 Bathroom, 1,081 sqft Single Family on 0.00 Acres

Rosslyn, Edmonton, AB

Beautifully renovated and fully permitted, this legally suited 5-bedroom, 2-bathroom home is the ultimate turn-key investment! Nearly everything is newâ€"windows, exterior siding, garage door and opener, plumbing, electrical, HVAC with two furnaces, water tank, flooring, two stylish kitchens, and two full sets of appliancesâ€"making this a low-maintenance, high-cashflow property. Situated on a massive lot directly across from a park and close to schools, it offers the perfect blend of lifestyle and location. Whether you're house-hacking or expanding your portfolio, this one is ready to earn from day one!

### **Essential Information**

MLS® # E4447257 Price \$499,888

Bedrooms 5

Bathrooms 2.00

Full Baths 2

Square Footage 1,081 Acres 0.00 Year Built 1959

Type Single Family

Sub-Type Detached Single Family

Style Bungalow

Status Active