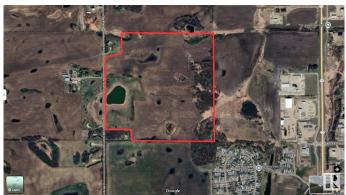

### \$2,265,000

0 Bedroom, 0.00 Bathroom, Land Commercial on 0.00 Acres

None, Stony Plain, AB

Prime Development Opportunity in Stony Plain's North end! Situated just off Glory Hills Road between Highway 16A and Highway 16, this 151.20+/- acre parcel offers a rare and strategic opportunity for developers, or investors in the rapidly expanding community of Stony Plain. Zoned FD - Future Development, this expansive property sits immediately adjacent to existing residential and commercial developments and nearby industrial parks. Located just minutes from the future Costco development, which will be positioned just east of the site, and only a short 20 minute drive from the West end of Edmonton, this property offers unmatched location appeal for future growth and investment. Sanitary sewer service already available for development in the southeast corner of the property. Water and other municipal services are in close proximity. This property's position along a paved road ensures convenient year-round access, while nearby connections to major highways support both visibility and accessibility.