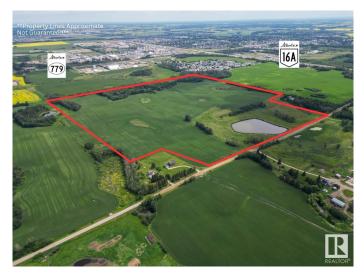

### \$2,265,000

0 Bedroom, 0.00 Bathroom, Land Commercial on 0.00 Acres

None, Stony Plain, AB

Prime Development Opportunity in Stony Plain's North end! Situated just off Glory Hills Road between Highway 16A and Highway 16, this 151.20+/- acre parcel offers a rare and strategic opportunity for developers, or investors in the rapidly expanding community of Stony Plain. Zoned FD - Future Development, this expansive property sits immediately adjacent to existing residential and commercial developments and nearby industrial parks. Located just minutes from the future Costco development, which will be positioned just east of the site, and only a short 20 minute drive from the West end of Edmonton, this property offers unmatched location appeal for future growth and investment. Sanitary sewer service already available for development in the southeast corner of the property. Water and other municipal services are in close proximity. This property's position along a paved road ensures convenient year-round access, while nearby connections to major highways support both visibility and accessibility.