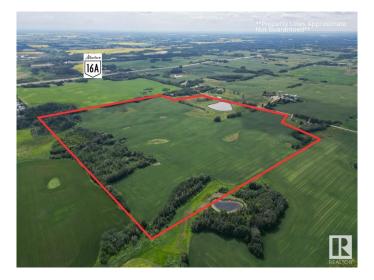

### \$2,265,000

0 Bedroom, 0.00 Bathroom, Land Commercial on 0.00 Acres

None, Stony Plain, AB

Prime Development Opportunity in Stony Plain's North end! Situated just off Glory Hills Road between Highway 16A and Highway 16, this 151.20+/- acre parcel offers a rare and strategic opportunity for developers, or investors in the rapidly expanding community of Stony Plain. Zoned FD - Future Development, this expansive property sits immediately adjacent to existing residential and commercial developments and nearby industrial parks. Located just minutes from the future Costco development, which will be positioned just east of the site, and only a short 20 minute drive from the West end of Edmonton, this property offers unmatched location appeal for future growth and investment. Sanitary sewer service already available for development in the southeast corner of the property. Water and other municipal services are in close proximity. This property's position along a paved road ensures convenient year-round access, while nearby connections to major highways support both visibility and accessibility.