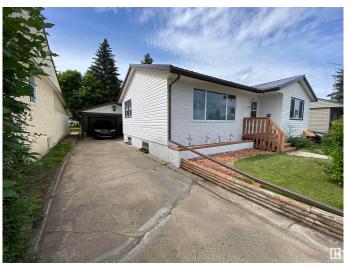

# \$229,000 - 5220 49 Street, Willingdon

MLS® #E4447289

## \$229,000

2 Bedroom, 2.00 Bathroom, 931 sqft Single Family on 0.00 Acres

Willingdon, Willingdon, AB

Well kept 2 bedroom bungalow, featuring large living room, nice kitchen, large family room in basement with plenty of storage, 2 - bathrooms. Property also has a large covered enclosed deck area. Oversized single garage, well kept yard for entertaining or just enjoying. Covered breezeway and garage 16 x 27. Great starter home or retirement home. Willingdon is located 25 min. N of Vegreville.

#### **Amenities**

Amenities Deck, Hot Water Natural Gas, No Smoking Home, See Remarks

Parking Single Carport, Single Garage Detached