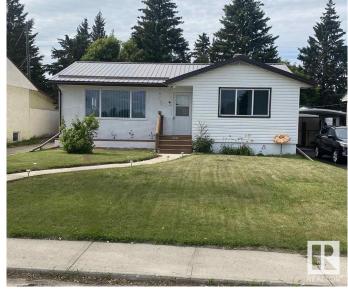

# \$229,000 - 5220 49 Street, Willingdon

MLS® #E4447289

## \$229,000

2 Bedroom, 2.00 Bathroom, 931 sqft Single Family on 0.00 Acres

Willingdon, Willingdon, AB

Well kept 2 bedroom bungalow, featuring large living room, nice kitchen, large family room in basement with plenty of storage, 2 - bathrooms. Property also has a large covered enclosed deck area. Oversized single garage, well kept yard for entertaining or just enjoying. Covered breezeway and garage 16 x 27. Great starter home or retirement home. Willingdon is located 25 min. N of Vegreville.

### **Essential Information**

MLS® # E4447289 Price \$229,000

Bedrooms 2
Bathrooms 2.00
Full Baths 2
Square Footage 931

Acres 0.00 Year Built 1956

Type Single Family

Sub-Type Detached Single Family

Style Bungalow