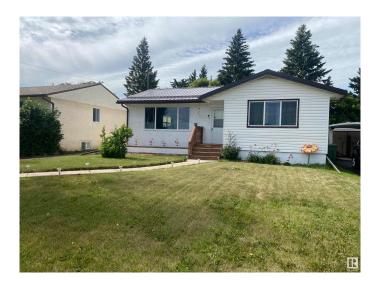

# \$229,000 - 5220 49 Street, Willingdon

MLS® #E4447289

## \$229,000

2 Bedroom, 2.00 Bathroom, 931 sqft Single Family on 0.00 Acres

Willingdon, Willingdon, AB

Well kept 2 bedroom bungalow, featuring large living room, nice kitchen, large family room in basement with plenty of storage, 2 - bathrooms. Property also has a large covered enclosed deck area. Oversized single garage, well kept yard for entertaining or just enjoying. Covered breezeway and garage 16 x 27. Great starter home or retirement home. Willingdon is located 25 min. N of Vegreville.

### **Essential Information**

MLS® # E4447289 Price \$229,000

Bedrooms 2
Bathrooms 2.00
Full Baths 2
Square Footage 931

Acres 0.00 Year Built 1956

Type Single Family

Sub-Type Detached Single Family

Style Bungalow