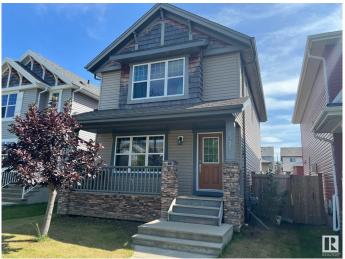

## \$479,900

4 Bedroom, 3.50 Bathroom, 1,479 sqft Single Family on 0.00 Acres

Charlesworth, Edmonton, AB

Welcome to this wonderful well maintained 4-bedrooms, 4 bathrooms, detached home in very nice neighborhood with lots of extras, featuring a professionally finished basement with family room, extra bedroom, and a 4 piece bathroom, the main floor has a large family room, a cozy fireplace, an open concept large kitchen with stainless steel appliances, and a 2 piece bathroom. add to that a double garage. Perfect for modern day living, laundry on upper floor near bedrooms, Master bedroom with ensuite 4 piece bathroom, walk-in closet. This house is perfect for a large family and it shows great!

### Interior

Interior Features ensuite bathroom

Appliances Dishwasher-Built-In, Dryer, Garage Control, Garage Opener, Microwave

Hood Fan, Refrigerator, Stove-Electric, Washer

Heating Forced Air-1, Natural Gas