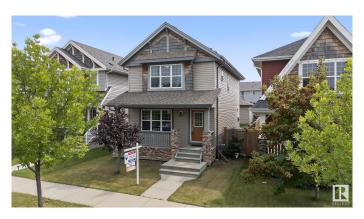

## \$479,900

4 Bedroom, 3.50 Bathroom, 1,479 sqft Single Family on 0.00 Acres

Charlesworth, Edmonton, AB

Welcome to this wonderful well maintained 4-bedrooms, 4 bathrooms, detached home in very nice neighborhood with lots of extras, featuring a professionally finished basement with family room, extra bedroom, and a 4 piece bathroom, the main floor has a large family room, a cozy fireplace, an open concept large kitchen with stainless steel appliances, and a 2 piece bathroom. add to that a double garage. Perfect for modern day living, laundry on upper floor near bedrooms, Master bedroom with ensuite 4 piece bathroom, walk-in closet. This house is perfect for a large family and it shows great!

## **Exterior**

Exterior Wood, Vinyl

Exterior Features Back Lane, Fenced, Level Land, Playground Nearby, Public

Transportation

Roof Asphalt Shingles

Construction Wood, Vinyl

Foundation Slab