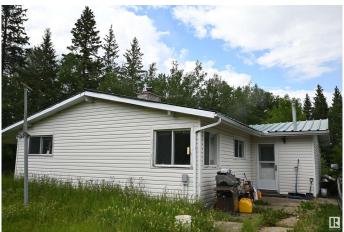

#### \$649,900

4 Bedroom, 1.50 Bathroom, 1,948 sqft Rural on 35.29 Acres

None, Rural Strathcona County, AB

35.29 acres just off of Wye Road close to Sherwood Park. Excellent location for you new home or home business. Property is private, has an older home, a 26x30 garage, various out buildings and is partially fenced. Great development opportunity.

# **Exterior**

Exterior Wood

Exterior Features Backs Onto Park/Trees, Fenced, Private Setting

Construction Wood

Foundation Concrete Perimeter