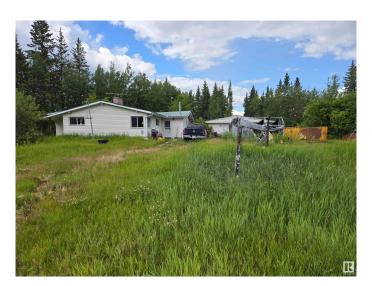

#### \$649,900

4 Bedroom, 1.50 Bathroom, 1,948 sqft Rural on 35.29 Acres

None, Rural Strathcona County, AB

35.29 acres just off of Wye Road close to Sherwood Park. Excellent location for you new home or home business. Property is private, has an older home, a 26x30 garage, various out buildings and is partially fenced. Great development opportunity.

# **Exterior**

Exterior Wood

Exterior Features Backs Onto Park/Trees, Fenced, Private Setting

Construction Wood

Foundation Concrete Perimeter