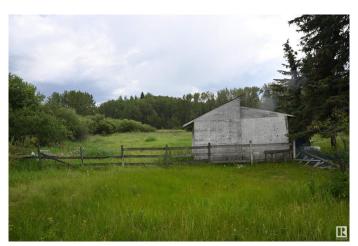

#### \$649,900

4 Bedroom, 1.50 Bathroom, 1,948 sqft Rural on 35.29 Acres

None, Rural Strathcona County, AB

35.29 acres just off of Wye Road close to Sherwood Park. Excellent location for you new home or home business. Property is private, has an older home, a 26x30 garage, various out buildings and is partially fenced. Great development opportunity.