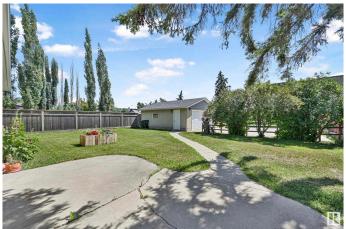

### \$399,900

5 Bedroom, 3.00 Bathroom, 1,282 sqft Single Family on 0.00 Acres

Kilkenny, Edmonton, AB

Welcome home to this lovingly maintained large bunaglow in Kilkenny. 5 beds, 3 full baths with over 2200 sq ft of living area. Upstairs features 3 beds, including a primary bedroom ensuite bath, updated main bath and huge living room. The basement is fully developed with a mother in law suite that would be perfect for teenage kids. Upgrades in the last 5 years include, new window, new shingles, new furnace, new hot water tank and new washer and dryer. Located on a huge, south facing, lot with ample parking and an oversized double garage. Close to schools and shopping and public transit. This is a must see and will not last long.

### **Amenities**

Amenities On Street Parking, No Animal Home, No Smoking Home, Parking-Visitor

Parking Spaces 5

Parking Double Garage Detached, Insulated, Over Sized

#### **Exterior**

Exterior Wood, Stucco

Exterior Features Landscaped, Playground Nearby, Public Transportation, Schools,

**Shopping Nearby** 

Roof Asphalt Shingles

Construction Wood, Stucco

Foundation Concrete Perimeter