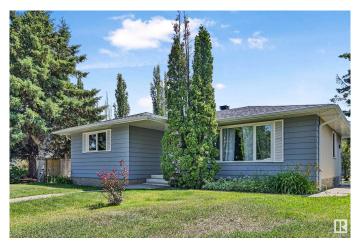

### \$399,900

5 Bedroom, 3.00 Bathroom, 1,282 sqft Single Family on 0.00 Acres

Kilkenny, Edmonton, AB

Welcome home to this lovingly maintained large bunaglow in Kilkenny. 5 beds, 3 full baths with over 2200 sq ft of living area. Upstairs features 3 beds, including a primary bedroom ensuite bath, updated main bath and huge living room. The basement is fully developed with a mother in law suite that would be perfect for teenage kids. Upgrades in the last 5 years include, new window, new shingles, new furnace, new hot water tank and new washer and dryer. Located on a huge, south facing, lot with ample parking and an oversized double garage. Close to schools and shopping and public transit. This is a must see and will not last long.

### **Amenities**

Amenities On Street Parking, No Animal Home, No Smoking Home, Parking-Visitor

Parking Spaces 5

Parking Double Garage Detached, Insulated, Over Sized

#### **Exterior**

Exterior Wood, Stucco

Exterior Features Landscaped, Playground Nearby, Public Transportation, Schools,

**Shopping Nearby** 

Roof Asphalt Shingles

Construction Wood, Stucco

Foundation Concrete Perimeter