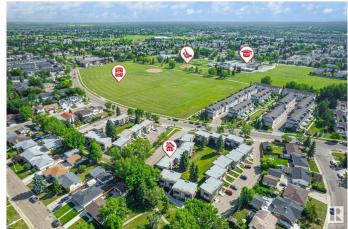

# \$165,000

3 Bedroom, 1.50 Bathroom, 1,025 sqft Condo / Townhouse on 0.00 Acres

Caernarvon, Edmonton, AB

Exceptional value for a 3 bedroom home! Bright white kitchen with a window that lets the sun shine in. Ample cabinet and counter space for the chef in the family. The dining area leads to patio doors to your deck that overlooks a green area. Spacious living room with laminate flooring and a half bathroom round out this floor. Upstairs there are 3 bedrooms and a full bathroom. Laminate floors continue throughout this level. Downstairs there is a large family room and ample storage plus laundry area. Perfect location with a family, steps from Caernarvon Park and the Elementary School. Just a few minutes to the YMCA and Castledown Rec Centre.

# **Community Information**

Address 14662 121 Street

Area Edmonton
Subdivision Caernarvon
City Edmonton
County ALBERTA

Province AB

Postal Code T5X 1T8

## **Exterior**

Exterior Wood, Stucco, Vinyl

Exterior Features Backs Onto Park/Trees, Flat Site, Landscaped, No Through Road,

Playground Nearby, Public Transportation, Schools, Shopping Nearby

Roof Asphalt Shingles