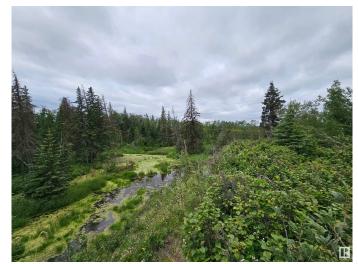

### \$650,000

0 Bedroom, 0.00 Bathroom, Rural on 20.06 Acres

None, Rural Strathcona County, AB

The "GEM" of vacant lots in Strathcona
County!! This 20.06 acres of natural spruce,
pine and aspen, is blended perfectly together
with open grass areas and winds along the
beautiful Pointe Aux Pins Creek. Multiple
building sites with incredible views and
complete privacy. The area is filled with wildlife
and lots of room for recreational activities.
Only 1.5 miles north of the Hamlet of
Ardrossan and within minutes to Sherwood
Park, Edmonton and Ft. Saskatchewan! This
lot is one of the most beautiful I have seen in
25 years in Strathcona County! A very rare
opportunity!!

#### **Exterior**

Exterior Features Corner Lot, Creek, Golf Nearby, Private Setting, Recreation Use,

Shopping Nearby, Stream/Pond, Treed Lot, Partially Fenced