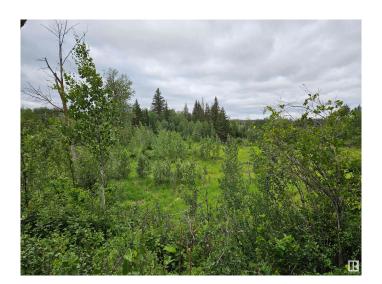

### \$650,000

0 Bedroom, 0.00 Bathroom, Rural on 20.06 Acres

None, Rural Strathcona County, AB

The "GEM" of vacant lots in Strathcona
County!! This 20.06 acres of natural spruce,
pine and aspen, is blended perfectly together
with open grass areas and winds along the
beautiful Pointe Aux Pins Creek. Multiple
building sites with incredible views and
complete privacy. The area is filled with wildlife
and lots of room for recreational activities.
Only 1.5 miles north of the Hamlet of
Ardrossan and within minutes to Sherwood
Park, Edmonton and Ft. Saskatchewan! This
lot is one of the most beautiful I have seen in
25 years in Strathcona County! A very rare
opportunity!!

#### **Exterior**

Exterior Features Corner Lot, Creek, Golf Nearby, Private Setting, Recreation Use,

Shopping Nearby, Stream/Pond, Treed Lot, Partially Fenced