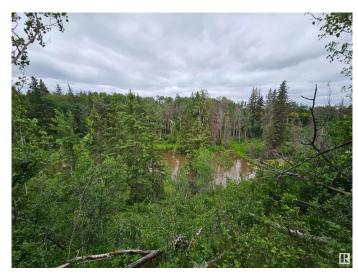

### \$650,000

0 Bedroom, 0.00 Bathroom, Rural on 20.06 Acres

None, Rural Strathcona County, AB

The "GEM" of vacant lots in Strathcona
County!! This 20.06 acres of natural spruce,
pine and aspen, is blended perfectly together
with open grass areas and winds along the
beautiful Pointe Aux Pins Creek. Multiple
building sites with incredible views and
complete privacy. The area is filled with wildlife
and lots of room for recreational activities.
Only 1.5 miles north of the Hamlet of
Ardrossan and within minutes to Sherwood
Park, Edmonton and Ft. Saskatchewan! This
lot is one of the most beautiful I have seen in
25 years in Strathcona County! A very rare
opportunity!!

#### **Exterior**

Exterior Features Corner Lot, Creek, Golf Nearby, Private Setting, Recreation Use,

Shopping Nearby, Stream/Pond, Treed Lot, Partially Fenced