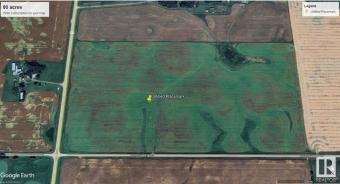

#### \$960,000

0 Bedroom, 0.00 Bathroom, Rural on 80.00 Acres

None, Rural Leduc County, AB

Farm land, this 80 acres of agricultural farming land has been in family for over 100 years, prime land completely cleared. Driveway access onto field on Township Road 484

### **Community Information**

| Address     | Range 24, Township 48 |
|-------------|-----------------------|
| Area        | Rural Leduc County    |
| Subdivision | None                  |
| City        | Rural Leduc County    |
| County      | ALBERTA               |
| Province    | AB                    |
| Postal Code | T0C 1Z0               |
|             |                       |