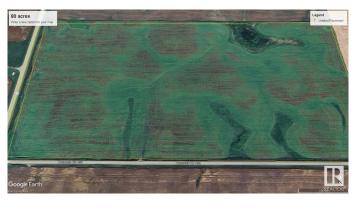

#### \$960,000

0 Bedroom, 0.00 Bathroom, Rural on 80.00 Acres

None, Rural Leduc County, AB

Farm land, this 80 acres of agricultural farming land has been in family for over 100 years, prime land completely cleared. Driveway access onto field on Township Road 484

### **Community Information**

| Address     | Range 24, Township 48 |
|-------------|-----------------------|
| Area        | Rural Leduc County    |
| Subdivision | None                  |
| City        | Rural Leduc County    |
| County      | ALBERTA               |
| Province    | AB                    |
| Postal Code | T0C 1Z0               |
|             |                       |