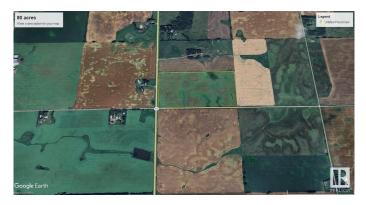

#### \$960,000

0 Bedroom, 0.00 Bathroom, Rural on 80.00 Acres

None, Rural Leduc County, AB

Farm land, this 80 acres of agricultural farming land has been in family for over 100 years, prime land completely cleared. Driveway access onto field on Township Road 484

### **Community Information**

| Address     | Range 24, Township 48 |
|-------------|-----------------------|
| Area        | Rural Leduc County    |
| Subdivision | None                  |
| City        | Rural Leduc County    |
| County      | ALBERTA               |
| Province    | AB                    |
| Postal Code | T0C 1Z0               |
|             |                       |