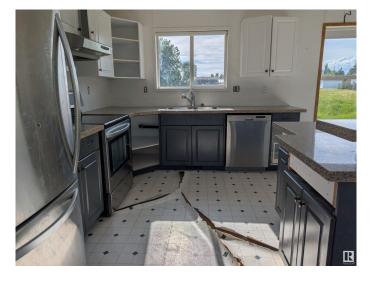

#### \$130,000

3 Bedroom, 2.00 Bathroom, 1,232 sqft Single Family on 0.00 Acres

Pickardville, Pickardville, AB

Discover relaxed country living just 10 minutes south of Westlock! This spacious manufactured home sits on 2 lots in the quiet, family-friendly community of Pickardville. Fully fenced, this property offers tons of space with 3 bedrooms, 2 bathrooms, a sun filled kitchen with a powered island, large living room and a deck that expands the length of the home!

## Interior

| Interior Features | ensuite bathroom          |
|-------------------|---------------------------|
| Appliances        | None                      |
| Heating           | Forced Air-1, Natural Gas |
| Stories           | 1                         |
| Has Basement      | Yes                       |
| Basement          | None, No Basement         |