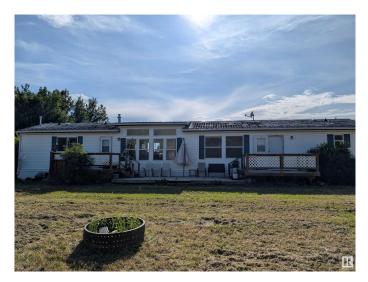

#### \$130,000

3 Bedroom, 2.00 Bathroom, 1,232 sqft Single Family on 0.00 Acres

Pickardville, Pickardville, AB

Discover relaxed country living just 10 minutes south of Westlock! This spacious manufactured home sits on 2 lots in the quiet, family-friendly community of Pickardville. Fully fenced, this property offers tons of space with 3 bedrooms, 2 bathrooms, a sun filled kitchen with a powered island, large living room and a deck that expands the length of the home!

#### Built in 2001

### Exterior

| Exterior          | Modular, Vinyl                                     |
|-------------------|----------------------------------------------------|
| Exterior Features | Fenced, Flat Site, Park/Reserve, Playground Nearby |
| Roof              | Asphalt Shingles                                   |
| Construction      | Modular, Vinyl                                     |
| Foundation        | Block                                              |