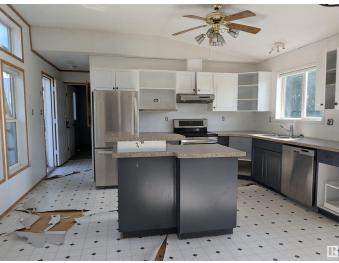

#### \$130,000

3 Bedroom, 2.00 Bathroom, 1,232 sqft Single Family on 0.00 Acres

Pickardville, Pickardville, AB

Discover relaxed country living just 10 minutes south of Westlock! This spacious manufactured home sits on 2 lots in the quiet, family-friendly community of Pickardville. Fully fenced, this property offers tons of space with 3 bedrooms, 2 bathrooms, a sun filled kitchen with a powered island, large living room and a deck that expands the length of the home!

## Interior

| Interior Features | ensuite bathroom          |
|-------------------|---------------------------|
| Appliances        | None                      |
| Heating           | Forced Air-1, Natural Gas |
| Stories           | 1                         |
| Has Basement      | Yes                       |
| Basement          | None, No Basement         |