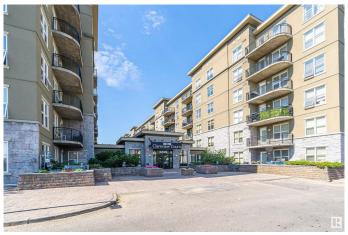

### \$189,000

2 Bedroom, 2.00 Bathroom, 831 sqft Condo / Townhouse on 0.00 Acres

Clareview Town Centre, Edmonton, AB

Freshly painted and featuring brand new vinyl plank flooring throughout, this 831 sq.ft. 2-bedroom, 2-bathroom condo in Clareview Courts offers 9' ceilings, a functional layout, and a quiet courtyard-facing location for added privacy. The primary bedroom includes a private ensuite, while the second bedroom is next to a full bathroomâ€"ideal for guests or roommates. Additional features include in-suite laundry, a heated underground parking stall, and a storage cage. Located just steps from Clareview LRT, Superstore, restaurants, and shopping. Solid concrete construction provides excellent soundproofing. Condo fees include power, heat, and water/sewer, making this an excellent opportunity for first-time buyers or investors.