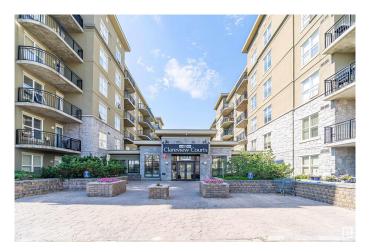

### \$189,000

2 Bedroom, 2.00 Bathroom, 831 sqft Condo / Townhouse on 0.00 Acres

Clareview Town Centre, Edmonton, AB

Freshly painted and featuring brand new vinyl plank flooring throughout, this 831 sq.ft. 2-bedroom, 2-bathroom condo in Clareview Courts offers 9' ceilings, a functional layout, and a quiet courtyard-facing location for added privacy. The primary bedroom includes a private ensuite, while the second bedroom is next to a full bathroomâ€"ideal for guests or roommates. Additional features include in-suite laundry, a heated underground parking stall, and a storage cage. Located just steps from Clareview LRT, Superstore, restaurants, and shopping. Solid concrete construction provides excellent soundproofing. Condo fees include power, heat, and water/sewer, making this an excellent opportunity for first-time buyers or investors.