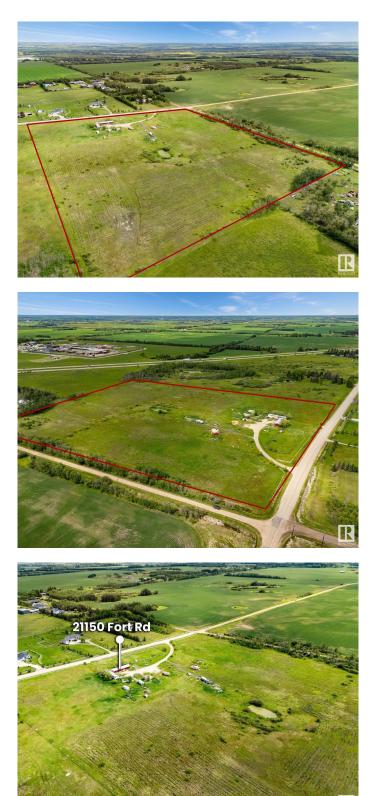

#### \$995,000

0 Bedroom, 0.00 Bathroom, Single Family on 19.00 Acres

Rural North East Horse Hills, Edmonton, AB

Great potential in this 19 acres parcel that lies within the Horse Hills area structure plan. Situated close to Highway 15, this location is only minutes to North Edmonton, Edmonton Science and Technology Park, Fort Saskatchewan and the Edmonton Institution. The Horse Hills area structure is a large scale development with mixed use commercial, residential, schools, expansive greenspace and LRT transportation. This unique plan is part of the City of Edmonton's vision for communities that provide residents will all goods, services and amenities within the district. The location boasts great highway access to the Energy Corridor and northern part of the province, all while being close to North Saskatchewan river and the natural forests and trails of the area. Currently on this AG zones property sits a home with shop, that is rentable until time of development. Great future development opportunity in the early stages of an exciting and vibrant new area! Drive-out and have a look - you won't be disappointed!

# **Community Information**

| Address     | 21150 Fort Road              |
|-------------|------------------------------|
| Area        | Edmonton                     |
| Subdivision | Rural North East Horse Hills |
| City        | Edmonton                     |
| County      | ALBERTA                      |
| Province    | AB                           |
| Postal Code | T5Y 6G8                      |