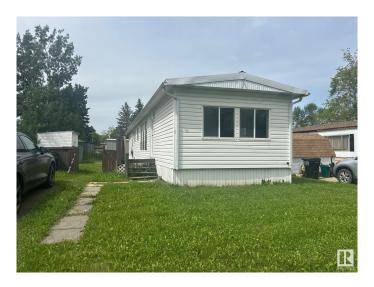

### \$58,000

2 Bedroom, 1.00 Bathroom, 1,216 sqft Land Lease Community on 0.00 Acres

Maple Ridge (Edmonton), Edmonton, AB

This single wide mobile home located in Maple Ridge would make a great starter home or a home for empty nesters! The home features 2 great sized bedroom and a 4 piece bathroom. The layout is spacious with the open concept living room, dining area, kitchen and the bedrooms, bathroom and laundry tucked away at the rear of the home. The lot is spacious and fenced. There is a great deck to enjoy the summer and it even has a storage shed for yard equipment storage. The home just needs a little tidy and some personal touches and it will shine!