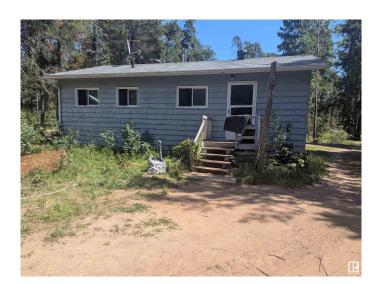

#### \$349,900

3 Bedroom, 0.50 Bathroom, 1,132 sqft Rural on 145.95 Acres

None, Rural Smoky Lake County, AB

145.95 acres with 1132 sq ft 3-bedroom cottage in Smoky Lake County...Come and Discover this beautiful property of winding trails, some grassy areas and mature treed land. Enjoy complete privacy, the abundant wild life, trails, and a small creek. Make this Your year-round retreat.

### **Essential Information**

MLS® # E4447665 Price \$349,900

Bedrooms 3

Bathrooms 0.50

Half Baths 1

Square Footage 1,132

Acres 145.95

Year Built 1988

Type Rural

Sub-Type Cottage

Style Bungalow

Status Active