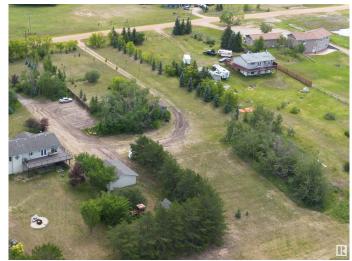

#### \$149,900

0 Bedroom, 0.00 Bathroom, Rural on 1.36 Acres

Lily Lake Estates\_MSTU, Rural Sturgeon County, AB

Don't miss your chance to build your dream home on this 1.36-acre lot backing onto beautiful Lily Lake near Gibbons. This quiet subdivision offers a peaceful, rural lifestyle just 15 minutes from Gibbons and an easy drive to Edmonton and Fort Saskatchewan. The lot's gentle slope is perfect for a walk-out design, and paved roads take you right to your driveway. The shoreline is county-owned, but you'II find nearby spots to launch a canoe or kayak and enjoy the lake. A rare opportunity to enjoy country living with gorgeous lake views!