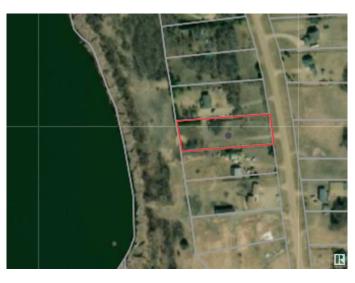

#### \$149,900

0 Bedroom, 0.00 Bathroom, Rural on 1.36 Acres

Lily Lake Estates\_MSTU, Rural Sturgeon County, AB

Don't miss your chance to build your dream home on this 1.36-acre lot backing onto beautiful Lily Lake near Gibbons. This quiet subdivision offers a peaceful, rural lifestyle just 15 minutes from Gibbons and an easy drive to Edmonton and Fort Saskatchewan. The lot's gentle slope is perfect for a walk-out design, and paved roads take you right to your driveway. The shoreline is county-owned, but you'II find nearby spots to launch a canoe or kayak and enjoy the lake. A rare opportunity to enjoy country living with gorgeous lake views!

# **Community Information**

Address 30 23329 Sh 651

Area Rural Sturgeon County
Subdivision Lily Lake Estates\_MSTU
City Rural Sturgeon County

County ALBERTA

Province AB

Postal Code T0A 1N6