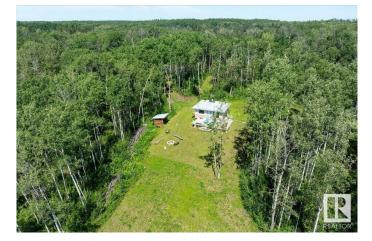

#### \$260,000

0 Bedroom, 0.00 Bathroom, Rural on 39.66 Acres

None, Rural Beaver County, AB

39.66 acres of Alberta Wilderness! Rolling land is a heavily treed lot with cut trails. Seasonal cabin overlooks a pond. An abundance of wildlife and water fowl inhabits this parcel of land. Great building site with possible walkout basement design. Located in beaver county, just 45 minutes to Sherwood Park & Edmonton. A must see !!!

## Exterior

Exterior Features Private Setting, Rolling Land, Treed Lot