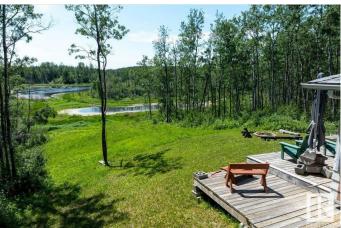

#### \$260,000

0 Bedroom, 0.00 Bathroom, Rural on 39.66 Acres

None, Rural Beaver County, AB

39.66 acres of Alberta Wilderness! Rolling land is a heavily treed lot with cut trails. Seasonal cabin overlooks a pond. An abundance of wildlife and water fowl inhabits this parcel of land. Great building site with possible walkout basement design. Located in beaver county, just 45 minutes to Sherwood Park & Edmonton. A must see !!!

## Exterior

Exterior Features Private Setting, Rolling Land, Treed Lot