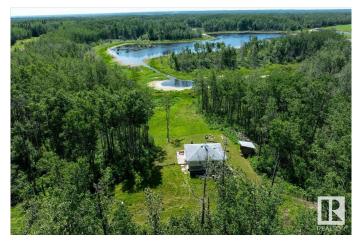

#### \$260,000

0 Bedroom, 0.00 Bathroom, Rural on 39.66 Acres

None, Rural Beaver County, AB

39.66 acres of Alberta Wilderness! Rolling land is a heavily treed lot with cut trails. Seasonal cabin overlooks a pond. An abundance of wildlife and water fowl inhabits this parcel of land. Great building site with possible walkout basement design. Located in beaver county, just 45 minutes to Sherwood Park & Edmonton. A must see !!!

## Exterior

Exterior Features Private Setting, Rolling Land, Treed Lot