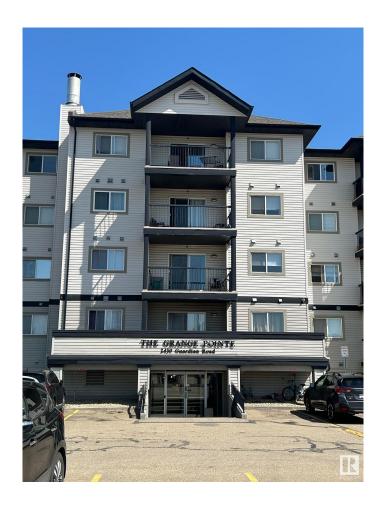

# \$189,500 - 104 2430 Guardian Road, Edmonton

MLS® #E4447707

### \$189,500

2 Bedroom, 2.00 Bathroom, 861 sqft Condo / Townhouse on 0.00 Acres

Glastonbury, Edmonton, AB

Two bedroom, two bathroom unit in the most desirable Grange Pointe. Newer paint and vinyl plank floors. Spacious kitchen with loads of cabinets and stainless steel appliances. Large living room and a dining , large windows , sliding patio doors to the large balcony. Spacious master bedroom has a walk through closet and an ensuite bathroom. A roomy second bedroom, a second four piece bath with linen closet. This unit also offers in suite laundry , as well as one surface energized parking stall. Excellent access to shopping, public transportation, schools and located within minutes from the Whitemud and Anthony Henday.