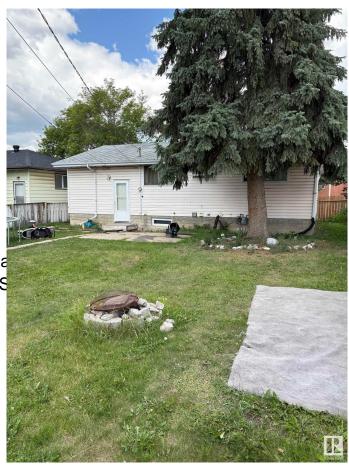

## \$337,500

4 Bedroom, 1.50 Bathroom, 1,039 sqft Single Family on 0.00 Acres

Rosslyn, Edmonton, AB

PRIME REDEVELOPMENT OPPORTUNITY IN ROSSLYN! This 600 sq m lot (approx. 52 ft wide x 125 ft deep) is RS-zonedâ€"build up to 8 units (buyer to confirm with City of Edmonton) or subdivide into 2 single-family lots. Ideal for infill, multiplex, or townhouse development. The solid existing 4 bedroom bungalow is rented to long-term tenants wishing to stay, offering holding income while you plan. Located in a mature, family-friendly area close to schools, parks, shopping, transit, and major routes. Wide frontage and full lot depth provide excellent design flexibility and tons of options. Sold as-is, where-is. Perfect for builders or investors seeking cash flow today and redevelopment upside tomorrow!

#### **Exterior**

Exterior Wood, Vinyl

Exterior Features Fenced, Paved Lane, Pla

Schools, Shopping Nearby, S

Roof Asphalt Shingles

Construction Wood, Vinyl

Foundation Concrete Perimeter