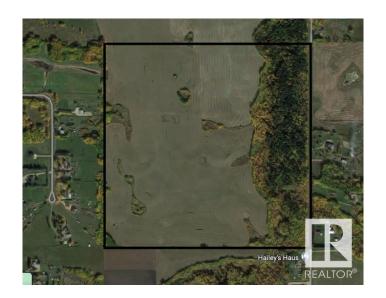

## \$1,825,000

0 Bedroom, 0.00 Bathroom, Rural on 160.00 Acres

None, Rural Strathcona County, AB

Great 160 Acre parcel located 0.5 mile north of Highway 16 on Range Road 222. Offers quick access to Highway 16 via the Ardrossan overpass. High dry parcel offering top quality crop land, currently rented out (approx 130 acres +/-) for \$85/acre. Some dry land east of ravine (Pointe-aux Pins Creek) as well. 100 year old spruce trees. Perfect agricultural quarter or future country residential home site. New approach just completed off RR 222. West access through North Queensdale subdivision approved by the county.

### **Exterior**

Exterior Features Flat Site, Ravine View, See Remarks