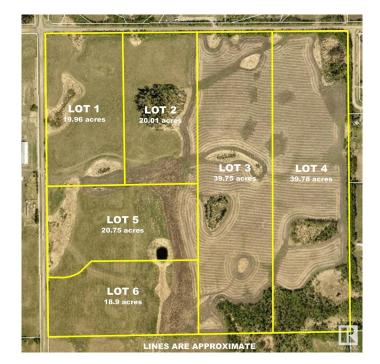

#### \$479,900

0 Bedroom, 0.00 Bathroom, Rural on 39.75 Acres

None, Rural Strathcona County, AB

Located 10 minutes from town and minutes to Ardrossan schools, this 39.75 acre parcel offers a wonderful build site and a great place to build your new country home. Post and rail fencing is installed along frontage of lots.

#### **Essential Information**

| MLS® #    | E4447886        |
|-----------|-----------------|
| Price     | \$479,900       |
| Bathrooms | 0.00            |
| Acres     | 39.75           |
| Туре      | Rural           |
| Sub-Type  | Vacant Lot/Land |
| Status    | Active          |