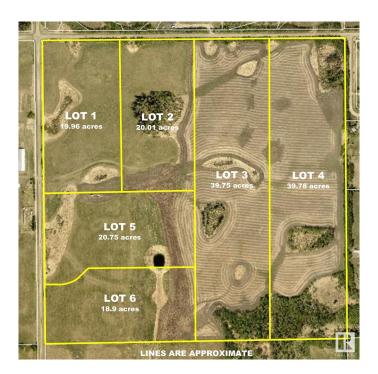

### \$479,900

0 Bedroom, 0.00 Bathroom, Rural on 39.78 Acres

None, Rural Strathcona County, AB

Located 10 minutes from town and minutes to Ardrossan schools, this 39.78 acre parcel offers a wonderful build site and a great place to build your new country home. Post and rail fencing is installed along frontage of lots.