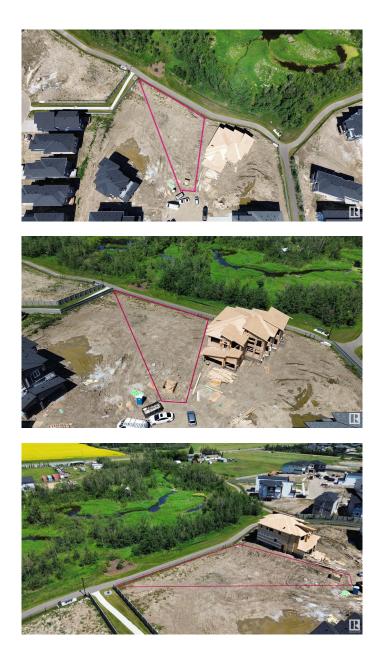

#### \$364,900

0 Bedroom, 0.00 Bathroom, Rural on 0.25 Acres

Irvine Creek, Rural Leduc County, AB

Welcome to your dream oasis in Irvine Creek, featuring one of the largest lots available at over 10,000 square feet! This exceptional parcel not only offers ample space for your vision but also backs onto the serene beauty of a natural creek, with the added bonus of close proximity to a man-made lake. Imagine waking up to the soothing sounds of flowing water and the gentle rustle of leaves, surrounded by the tranquil landscapes of this beautiful new development area. Here, you can embrace the perfect balance between peaceful seclusion and convenient living, as the lot is remote enough to foster serenity yet close enough to access all essential amenities. Whether you desire a cozy retreat or a luxurious estate, the possibilities are endless on this expansive property. Seize the opportunity to craft your ideal home in this idyllic setting. Don't miss out on this rare chance to make this extraordinary piece of land your own and build the life you've always dreamed of in Irvine Creek!

## Exterior

Exterior Features Backs Onto Park/Trees, Creek, Cul-De-Sac