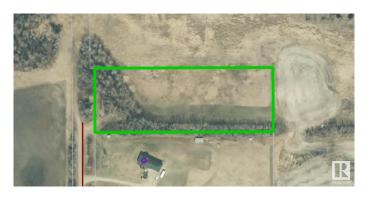

#### \$75,000

0 Bedroom, 0.00 Bathroom, Rural on 3.56 Acres

None, Rural Bonnyville M.D., AB

This secluded 3.56 piece of paradise is full of trees and located near Charlotte Lake marsh lands. Private and precious this acreage has power at the property and is only 12 minutes from town! Enjoy nature, wildlife and birds galore while finding your serenity. Build your dream home now or buy now and build when the time is right!

## **Community Information**

Address 61023 Rg Rd 451

Area Rural Bonnyville M.D.

Subdivision None

City Rural Bonnyville M.D.

County ALBERTA

Province AB

Postal Code T9N 2G9

### **Exterior**

Exterior Features Not Fenced, Private Setting, Sloping Lot, Treed Lot