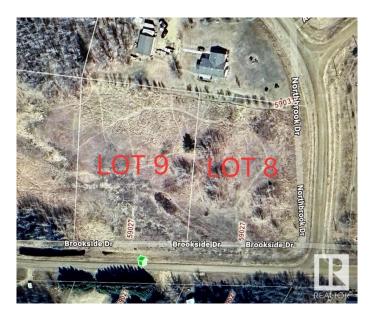

## \$71,000

0 Bedroom, 0.00 Bathroom, Rural on 1.88 Acres

Northbrook, Rural Thorhild County, AB

PERFECT site to build your future home.
Located approx 45 minutes from Edmonton, Ft
Sask and St. Albert. Under 30 minute drive to
Legal, Bon Accord, Redwater, Gibbons, Legal,
Westlock, and Thorhild. Located close to lots
of recreational opportunities. Just minutes to
Half Moon Lake nature areas, community park,
fishing and boating. Treed lot on a quiet
Cresent. Lot number 9 is also available for
purchase. Services are located at the road.

# **Community Information**

Address 8 59027 Range Road 232

Area Rural Thorhild County

Subdivision Northbrook

City Rural Thorhild County

County ALBERTA

Province AB

Postal Code T0G 2J0