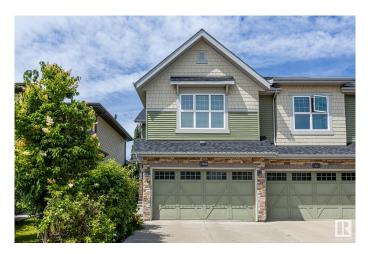

## \$449,900 - 13020 205 Street, Edmonton

MLS® #E4447966

## \$449,900

2 Bedroom, 2.50 Bathroom, 1,599 sqft Single Family on 0.00 Acres

Trumpeter Area, Edmonton, AB

Located in the beautiful community of Trumpeter, this bright and modern half duplex offers just under 1,600 square feet of comfortable living space. It features two spacious bedrooms, each with its own ensuite, and a total of two and a half bathrooms, making it perfect for small families, roommates, or guests. The upper level also includes a generously sized family room, ideal for a home office, media room, or play area. Enjoy central air conditioning, abundant natural light, and a functional open-concept layout. Nestled near scenic walking trails and with quick access to both Anthony Henday and Yellowhead, this home offers the perfect combination of comfort, style, and convenience.

Year Built 2015

Type Single Family

Sub-Type Half Duplex

Style 2 Storey
Status Active

**Community Information** 

Address 13020 205 Street

Area Edmonton

Subdivision Trumpeter Area

Has Basement Yes

Basement Full, Unfinished

**Exterior** 

Exterior Wood, Stone, Vinyl

Exterior Features Fenced, Golf Nearby, Landscaped

Roof Asphalt Shingles
Construction Wood, Stone, Vinyl
Foundation Concrete Perimeter