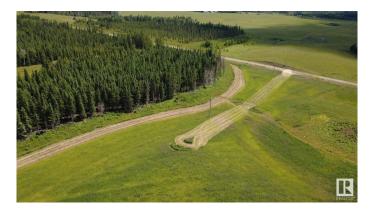

#### \$144,900

0 Bedroom, 0.00 Bathroom, Rural on 12.21 Acres

None, Rural Brazeau County, AB

Tucked just 20 minutes outside Drayton Valley, this peaceful 12-acre parcel offers stunning ravine views and a welcome escape from the noise of town. Fully fenced and thoughtfully prepared with power already on site, the land is ready for whatever dreams you've been quietly planningâ€"whether thatâ€<sup>™</sup>s building your forever home, starting a weekend retreat, or simply staking your claim to some wide-open Alberta sky. The terrain offers a beautiful mix of open space and natural serenity, perfect for those craving fresh air, privacy, and a slower pace. Opportunities like this don't stick around longâ€"especially ones that make unplugging feel so easy.

## Exterior

Exterior Features Corner Lot, Fenced, Hillside, Ravine View, Recreation Use