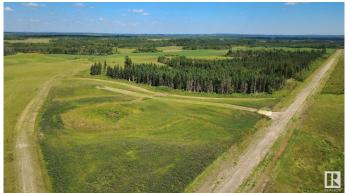

#### \$144,900

0 Bedroom, 0.00 Bathroom, Rural on 12.21 Acres

None, Rural Brazeau County, AB

Tucked just 20 minutes outside Drayton Valley, this peaceful 12-acre parcel offers stunning ravine views and a welcome escape from the noise of town. Fully fenced and thoughtfully prepared with power already on site, the land is ready for whatever dreams you've been quietly planningâ€"whether thatâ€<sup>™</sup>s building your forever home, starting a weekend retreat, or simply staking your claim to some wide-open Alberta sky. The terrain offers a beautiful mix of open space and natural serenity, perfect for those craving fresh air, privacy, and a slower pace. Opportunities like this don't stick around longâ€"especially ones that make unplugging feel so easy.

## Exterior

Exterior Features Corner Lot, Fenced, Hillside, Ravine View, Recreation Use