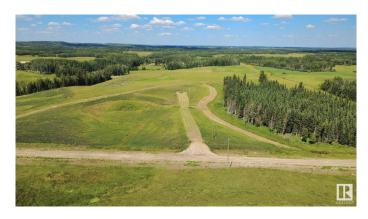

#### \$144,900

0 Bedroom, 0.00 Bathroom, Rural on 12.21 Acres

None, Rural Brazeau County, AB

Tucked just 20 minutes outside Drayton Valley, this peaceful 12-acre parcel offers stunning ravine views and a welcome escape from the noise of town. Fully fenced and thoughtfully prepared with power already on site, the land is ready for whatever dreams you've been quietly planningâ€"whether thatâ€<sup>™</sup>s building your forever home, starting a weekend retreat, or simply staking your claim to some wide-open Alberta sky. The terrain offers a beautiful mix of open space and natural serenity, perfect for those craving fresh air, privacy, and a slower pace. Opportunities like this don't stick around longâ€"especially ones that make unplugging feel so easy.

## Exterior

Exterior Features Corner Lot, Fenced, Hillside, Ravine View, Recreation Use