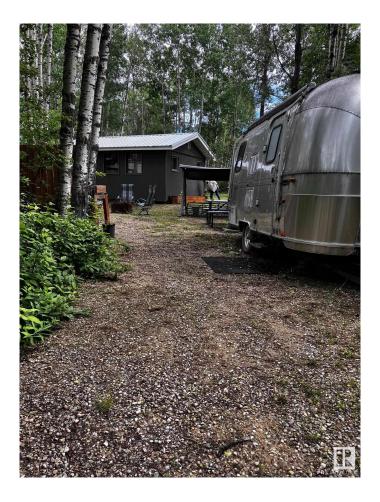

### \$130,000

0 Bedroom, 0.00 Bathroom, Rural on 0.13 Acres

Sunset Shores, Rural Parkland County, AB

LAKE LOT at Sunset Shores RV Resort. Enjoy lake life at this beautiful community. Park your RV all year round nestled in the trees with a 14 x 20 bunkhouse, perfect for guests, firepit area, fenced with flower beds and privacy. This lakefron year round community features municipal water, sewer, power. There are paved roads throughout the community, clubhouse with a heated pool. Enjoy the gym, laundry, showers, public dock, private boat slips aqnd boat launch. There are pickle ball, tennis and basketball courts. Trail system for beautiful nature walks. Easy commute back to Edmonton in 45 mins.

### Exterior

Exterior Features Boating, Flat Site, Gated C Nearby, Private Setting, Tree