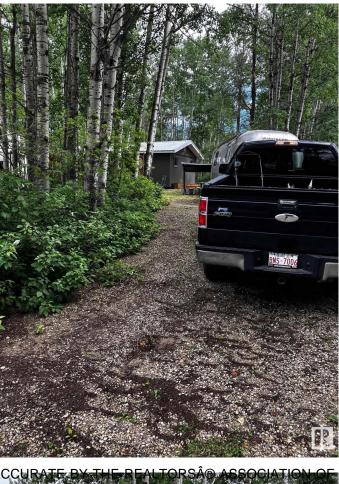

### \$130,000

0 Bedroom, 0.00 Bathroom, Rural on 0.13 Acres

Sunset Shores, Rural Parkland County, AB

LAKE LOT at Sunset Shores RV Resort. Enjoy lake life at this beautiful community. Park your RV all year round nestled in the trees with a 14 x 20 bunkhouse, perfect for guests, firepit area, fenced with flower beds and privacy. This lakefron year round community features municipal water, sewer, power. There are paved roads throughout the community, clubhouse with a heated pool. Enjoy the gym, laundry, showers, public dock, private boat slips aqnd boat launch. There are pickle ball, tennis and basketball courts. Trail system for beautiful nature walks. Easy commute back to Edmonton in 45 mins.

### Exterior

Exterior Features Boating, Flat Site, Gated C Nearby, Private Setting, Tree