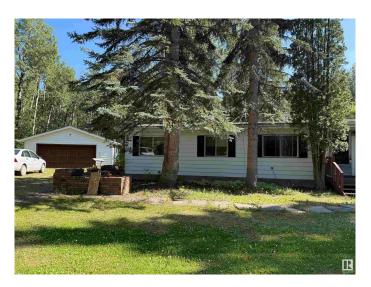

### \$324,900

3 Bedroom, 2.00 Bathroom, 1,225 sqft Rural on 3.09 Acres

Westland Park II, Rural Parkland County, AB

This spacious double-wide mobile home, built in 1977, offers 3 bedrooms, 2 family rooms (one featuring a cozy wood stove 3 seasons not included in sq footage.), and a versatile den â€" ideal for a home office or hobby space. The open-concept design flows seamlessly from the dining area to the living room, perfect for gatherings and everyday comfort. The kitchen has been updated with a new countertop stove, built-in oven, and dishwasher. Additional updates include new toilets and shingles (replaced just 3 years ago). The primary suite boasts a built-in vanity and a 4-piece ensuite. Outside, enjoy the privacy of a beautifully treed 3.09-acre lot and the convenience of a 24' x 26' double detached garage. Whether you're looking for space, tranquility, or a place to make your own â€" this charming property offers it all.

# **Exterior**

Exterior Features Flat Site, Level Land, Low Maintenance Landscape, Private Setting,

Treed Lot

Foundation See Remarks