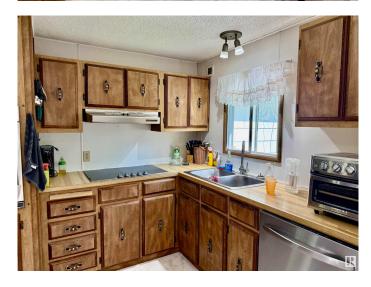

### \$324,900

3 Bedroom, 2.00 Bathroom, 1,225 sqft Rural on 3.09 Acres

Westland Park II, Rural Parkland County, AB

This spacious double-wide mobile home, built in 1977, offers 3 bedrooms, 2 family rooms (one featuring a cozy wood stove 3 seasons not included in sq footage.), and a versatile den â€" ideal for a home office or hobby space. The open-concept design flows seamlessly from the dining area to the living room, perfect for gatherings and everyday comfort. The kitchen has been updated with a new countertop stove, built-in oven, and dishwasher. Additional updates include new toilets and shingles (replaced just 3 years ago). The primary suite boasts a built-in vanity and a 4-piece ensuite. Outside, enjoy the privacy of a beautifully treed 3.09-acre lot and the convenience of a 24' x 26' double detached garage. Whether you're looking for space, tranquility, or a place to make your own â€" this charming property offers it all.