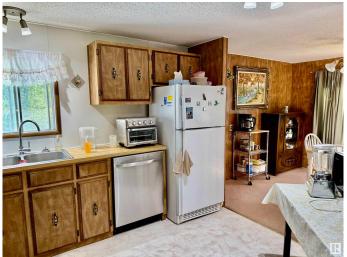

### \$324,900

3 Bedroom, 2.00 Bathroom, 1,225 sqft Rural on 3.09 Acres

Westland Park II, Rural Parkland County, AB

This spacious double-wide mobile home, built in 1977, offers 3 bedrooms, 2 family rooms (one featuring a cozy wood stove 3 seasons not included in sq footage.), and a versatile den â€" ideal for a home office or hobby space. The open-concept design flows seamlessly from the dining area to the living room, perfect for gatherings and everyday comfort. The kitchen has been updated with a new countertop stove, built-in oven, and dishwasher. Additional updates include new toilets and shingles (replaced just 3 years ago). The primary suite boasts a built-in vanity and a 4-piece ensuite. Outside, enjoy the privacy of a beautifully treed 3.09-acre lot and the convenience of a 24' x 26' double detached garage. Whether you're looking for space, tranquility, or a place to make your own â€" this charming property offers it all.