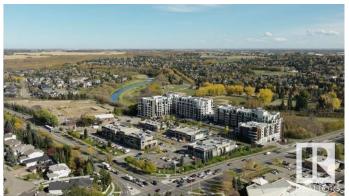

## \$1,743,000

0 Bedroom, 0.00 Bathroom, Land Commercial on 0.00 Acres

Oakmont, St. Albert, AB

Welcome to Riverbank Landing! Rare opportunity to purchase mixed-use development land within St. Albert's most exciting development on the banks of the Sturgeon River. Land is fully serviced and ready for building permits with all off-site levies prepaid. Lot 1 (0.83 acres) can be sold separately or combined with Lot 5 (1.13 acres) for a total of up to 1.96 acres. Planned development includes approximately 1,200 residents living directly on site. Mixed-use zoning provides a wide variety of development options.