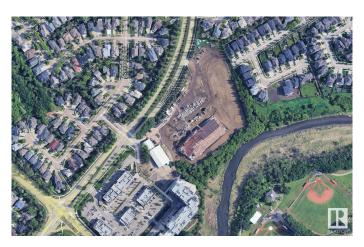

## \$1,743,000

0 Bedroom, 0.00 Bathroom, Land Commercial on 0.00 Acres

Oakmont, St. Albert, AB

Welcome to Riverbank Landing! Rare opportunity to purchase mixed-use development land within St. Albert's most exciting development on the banks of the Sturgeon River. Land is fully serviced and ready for building permits with all off-site levies prepaid. Lot 1 (0.83 acres) can be sold separately or combined with Lot 5 (1.13 acres) for a total of up to 1.96 acres. Planned development includes approximately 1,200 residents living directly on site. Mixed-use zoning provides a wide variety of development options.