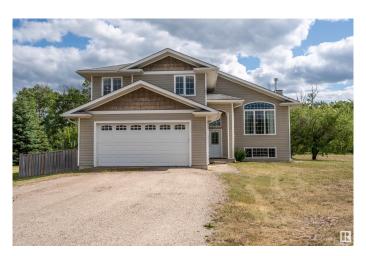

### \$514.900

4 Bedroom, 3.00 Bathroom, 1,442 sqft Rural on 5.14 Acres

Pine Meadows Estates, Rural Bonnyville M.D., AB

Modified bi-level on 5.14 acres in Pine Meadows Estate! This open-concept home is perfect for entertaining, featuring a spacious kitchen with ample cabinetry and a large island that flows into the bright living room. The primary bedroom offers a generous walk-in closet and ensuite with a jacuzzi tub and separate shower. Two more bedrooms on the main level and one downstairs provide plenty of space for family or guests. The fully developed basement adds extra living space, and the two-tiered deck off the kitchen is ideal for BBQs and enjoying the peaceful surroundings. Direct access from the attached garage adds convenience. Country living with room to breathe!

## **Essential Information**

MLS® # E4448095 Price \$514,900

Bedrooms 4

Bathrooms 3.00

Full Baths 3

Square Footage 1,442

Acres 5.14

Year Built 2006

Type Rural

Sub-Type Detached Single Family

Style Bi-Level Status Active